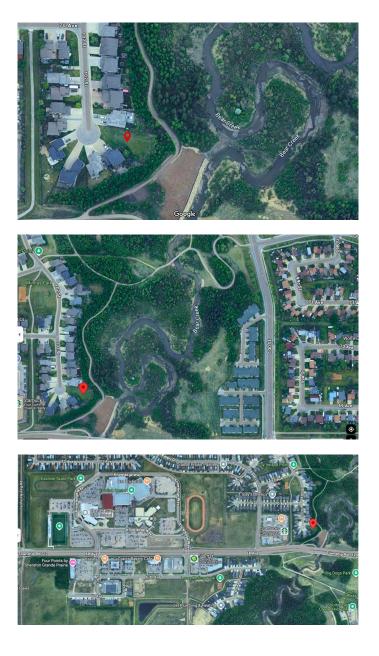

#### \$220,000

0 Bedroom, 0.00 Bathroom, Land on 0.33 Acres

Mission Heights., Grande Prairie, Alberta

Build your dream home on one of the most sought-after streets in Grande Prairie. This exceptional residential lot, located at 6809 102 Street in the desirable Mission Heights neighbourhood, offers a rare opportunity to create a custom home in an already fully developed and established area. Backing directly onto the scenic Bear Creek and the Muskoseepi Trail system, this property provides a serene and private setting with mature trees at the rear, providing a beautiful canvas for your future build. With access to kilometres of walking and biking trails and the convenience of being just minutes from the Eastlink Centre, Starbucks, major restaurants, and essential services, all while being tucked away in a quiet, family-friendly community. This is a rare opportunity to build in an established neighbourhood. This location offers the perfect blend of natural beauty, location, and lifestyle. If you've been waiting for the ideal place to bring your vision to life, this is it. Grande Built Homes will even build it for you just the way you want, so let the planning begin!