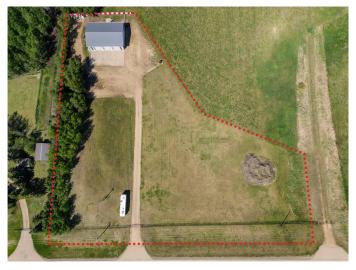

## \$459,000

0 Bedroom, 0.00 Bathroom, Land on 2.42 Acres

NONE, Rural Camrose County, Alberta

What an opportunity! Right on pavement just a few km East of HWY 21 and the Village of Hay Lakes you'll find this picturesque and private 2.42 acre property. Gated and fenced, the long driveway leads back to an immaculately kept 40 x 60 heated shop with 16' ceilings and (3) 12 x 14 steel craft overhead doors with commercial openers. The potential uses here are endless with overhead radiant heat and 220V power plus an 1800 sq ft concrete pad out front - a great set up for a variety of hobbies, trades or businesses! The zoning here is General AG, with a blank canvas to build a residence or hobby farm to keep a few animals. The location is tough to beat with an easy commute to Sherwood Park, Edmonton, Leduc, Nisku and Camrose - about half hour to YEG International airport- come see it today!