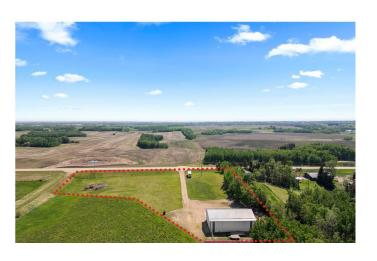

## \$459,000

0 Bedroom, 0.00 Bathroom, Land on 2.42 Acres

NONE, Rural Camrose County, Alberta

What an opportunity! Right on pavement just a few km East of HWY 21 and the Village of Hay Lakes you'll find this picturesque and private 2.42 acre property. Gated and fenced, the long driveway leads back to an immaculately kept 40 x 60 heated shop with 16' ceilings and (3) 12 x 14 steel craft overhead doors with commercial openers. The potential uses here are endless with overhead radiant heat and 220V power plus an 1800 sq ft concrete pad out front - a great set up for a variety of hobbies, trades or businesses! The zoning here is General AG, with a blank canvas to build a residence or hobby farm to keep a few animals. The location is tough to beat with an easy commute to Sherwood Park, Edmonton, Leduc, Nisku and Camrose - about half hour to YEG International airport- come see it today!