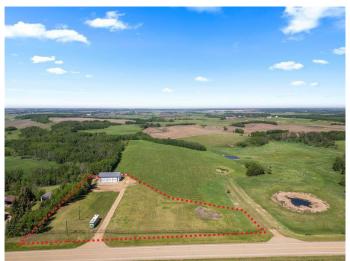

## \$459,000

0 Bedroom, 0.00 Bathroom, Land on 2.42 Acres

NONE, Rural Camrose County, Alberta

What an opportunity! Right on pavement just a few km East of HWY 21 and the Village of Hay Lakes you'll find this picturesque and private 2.42 acre property. Gated and fenced, the long driveway leads back to an immaculately kept 40 x 60 heated shop with 16' ceilings and (3) 12 x 14 steel craft overhead doors with commercial openers. The potential uses here are endless with overhead radiant heat and 220V power plus an 1800 sq ft concrete pad out front - a great set up for a variety of hobbies, trades or businesses! The zoning here is General AG, with a blank canvas to build a residence or hobby farm to keep a few animals. The location is tough to beat with an easy commute to Sherwood Park, Edmonton, Leduc, Nisku and Camrose - about half hour to YEG International airport- come see it today!