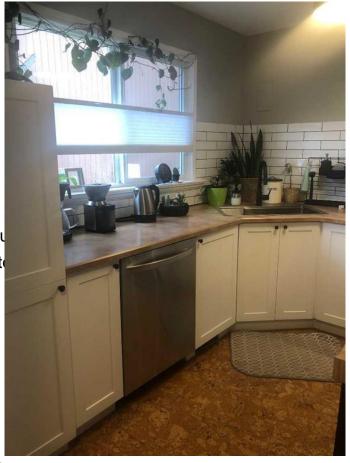

# \$649,000

3 Bedroom, 2.00 Bathroom, 1,048 sqft Residential on 0.00 Acres

Jasper, Jasper, Alberta

Immaculate three bedroom backing onto Cabin Creek. Beautiful redone open kitchen with cork flooring and island. Dining area with built-in shelf and hutch included. Open railings to sunken living room with sliding doors to slate patio and fence back yard with mountain views. Finished basement with cork flooring

#### Interior

Interior Features Ceiling Fan(s), Central Vacuu Appliances Dishwasher, Dryer, Garburate

Heating Forced Air, Natural Gas

Cooling None
Has Basement Yes

Basement Finished, Full