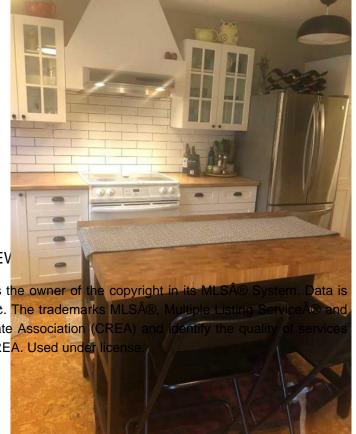

# \$649,000

3 Bedroom, 2.00 Bathroom, 1,048 sqft Residential on 0.00 Acres

Jasper, Jasper, Alberta

Immaculate three bedroom backing onto Cabin Creek. Beautiful redone open kitchen with cork flooring and island. Dining area with built-in shelf and hutch included. Open railings to sunken living room with sliding doors to slate patio and fence back yard with mountain views. Finished basement with cork flooring

#### Interior

Interior Features Ceiling Fan(s), Central Vacuu Appliances Dishwasher, Dryer, Garburate

Heating Forced Air, Natural Gas

Cooling None
Has Basement Yes

Basement Finished, Full