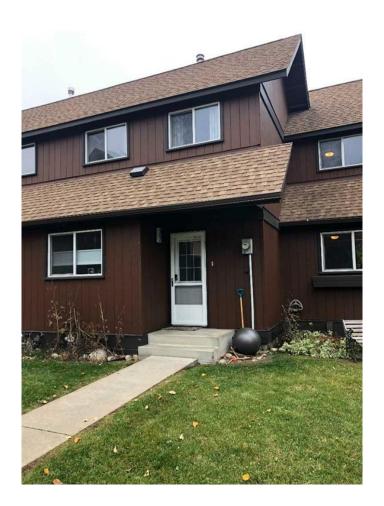

# \$649,000

3 Bedroom, 2.00 Bathroom, 1,048 sqft Residential on 0.00 Acres

Jasper, Jasper, Alberta

Immaculate three bedroom backing onto Cabin Creek. Beautiful redone open kitchen with cork flooring and island. Dining area with built-in shelf and hutch included. Open railings to sunken living room with sliding doors to slate patio and fence back yard with mountain views. Finished basement with cork flooring

# **Exterior**

Exterior Features None

Lot Description Back Yard, Front Yard, Lawn

Roof Asphalt

Construction Wood Siding

Foundation Poured Concrete