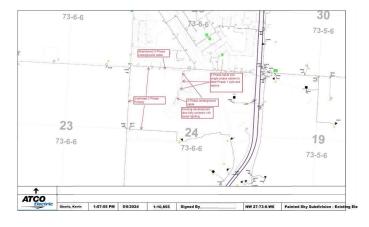

#### \$921,250

0 Bedroom, 0.00 Bathroom, Land on 16.75 Acres

NONE, Sexsmith, Alberta

COMMERCIAL LOTS! Priced WAY below appraised value!

16.75 acres of commercial land ready for development.

This project boasts some pre-existing underground services, laying the foundation for seamless development. Zoning planned to be CL- Commercial Light, but embrace the versatility with the potential for mixed zoning,

#### **Community Information**

| Address     | Nw-24-73-6-w6 95 Avenue         |
|-------------|---------------------------------|
| Subdivision | NONE                            |
| City        | Sexsmith                        |
| County      | Grande Prairie No. 1, County of |
| Province    | Alberta                         |
| Postal Code | ТОН ЗСО                         |
|             |                                 |