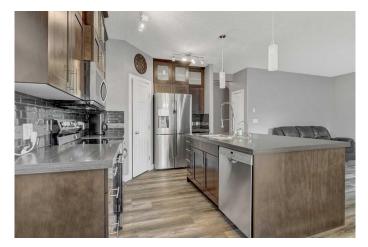

#### \$549,900

5 Bedroom, 4.00 Bathroom, 1,825 sqft Residential on 0.12 Acres

Northridge., Grande Prairie, Alberta

Beautifully maintained two-story 5-bedroom home located in the desirable Northridge area, just minutes from top-rated schools. This fully developed property offers three spacious living areasâ€"perfect for family gatherings, entertaining, or creating a home theater or games room. The upgraded kitchen is a standout feature, boasting modern appliances, ample cabinetry, stylish finishes, and a large island ideal for meal prep and casual dining. Upstairs includes a bright bonus room that set up with a massive theater styled flat screen TV, also included! You will find 3 of your 5 bedrooms upstairs with a master bedroom featuring a walk-in closet and ensuite! The expansive backyard is ideal for outdoor living, with plenty of space for kids, pets, and entertainingâ€"plus convenient RV parking. Recent updates include a brand-new roof, offering both style and peace of mind. A perfect blend of comfort, functionality, and location!

#### Interior

| Interior Features | Kitchen Island                                          |
|-------------------|---------------------------------------------------------|
| Appliances        | Dishwasher, Dryer, Electric Stove, Refrigerator, Washer |
| Heating           | Forced Air                                              |
| Cooling           | None                                                    |
| Fireplace         | Yes                                                     |
| # of Fireplaces   | 1                                                       |
| Fireplaces        | Gas                                                     |
| Has Basement      | Yes                                                     |
| Basement          | Finished, Full                                          |
|                   |                                                         |