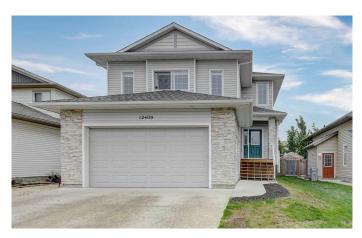

# \$549,900 - 12409 103b Street, Grande Prairie

MLS® #A2224967

#### \$549,900

5 Bedroom, 4.00 Bathroom, 1,825 sqft Residential on 0.12 Acres

Northridge., Grande Prairie, Alberta

Beautifully maintained two-story 5-bedroom home located in the desirable Northridge area, just minutes from top-rated schools. This fully developed property offers three spacious living areasâ€"perfect for family gatherings, entertaining, or creating a home theater or games room. The upgraded kitchen is a standout feature, boasting modern appliances, ample cabinetry, stylish finishes, and a large island ideal for meal prep and casual dining. Upstairs includes a bright bonus room that set up with a massive theater styled flat screen TV, also included! You will find 3 of your 5 bedrooms upstairs with a master bedroom featuring a walk-in closet and ensuite! The expansive backyard is ideal for outdoor living, with plenty of space for kids, pets, and entertainingâ€"plus convenient RV parking. Recent updates include a brand-new roof, offering both style and peace of mind. A perfect blend of comfort, functionality, and location!

## **Community Information**

| Address     | 12409 103b Street |
|-------------|-------------------|
| Subdivision | Northridge.       |
| City        | Grande Prairie    |
| County      | Grande Prairie    |
| Province    | Alberta           |
| Postal Code | T8V2R1            |