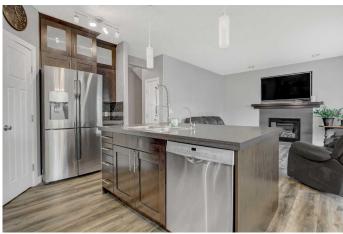

#### \$549,900

5 Bedroom, 4.00 Bathroom, 1,825 sqft Residential on 0.12 Acres

Northridge., Grande Prairie, Alberta

Beautifully maintained two-story 5-bedroom home located in the desirable Northridge area, just minutes from top-rated schools. This fully developed property offers three spacious living areasâ€"perfect for family gatherings, entertaining, or creating a home theater or games room. The upgraded kitchen is a standout feature, boasting modern appliances, ample cabinetry, stylish finishes, and a large island ideal for meal prep and casual dining. Upstairs includes a bright bonus room that set up with a massive theater styled flat screen TV, also included! You will find 3 of your 5 bedrooms upstairs with a master bedroom featuring a walk-in closet and ensuite! The expansive backyard is ideal for outdoor living, with plenty of space for kids, pets, and entertainingâ€"plus convenient RV parking. Recent updates include a brand-new roof, offering both style and peace of mind. A perfect blend of comfort, functionality, and location!

#### Interior

| Interior Features | Kitchen Island                                          |
|-------------------|---------------------------------------------------------|
| Appliances        | Dishwasher, Dryer, Electric Stove, Refrigerator, Washer |
| Heating           | Forced Air                                              |
| Cooling           | None                                                    |
| Fireplace         | Yes                                                     |
| # of Fireplaces   | 1                                                       |
| Fireplaces        | Gas                                                     |
| Has Basement      | Yes                                                     |
| Basement          | Finished, Full                                          |
|                   |                                                         |