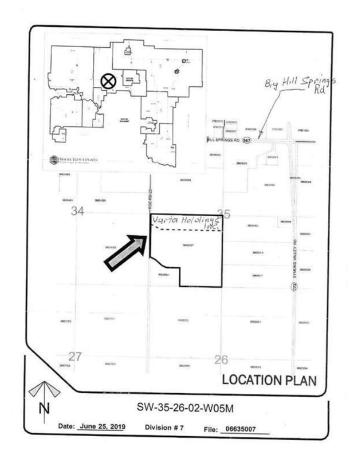

# **Community Information**

Address Rr292 Symon's Valley Road

Subdivision NONE

City Rural Rocky View County

County Rocky View County

Province Alberta
Postal Code T0M 0S0

#### **Additional Information**

Date Listed May 23rd, 2025

Days on Market 80

Zoning R-Rur/A-SmL

**Listing Details** 

Listing Office Real Broker

Data is supplied by Pillar 9â,¢ MLS® System. Pillar 9â,¢ is the owner of the copyright in its MLS® System. Data is deemed reliable but is not guaranteed accurate by Pillar 9â,¢. The trademarks MLS®, Multiple Listing Service® and the associated logos are owned by The Canadian Real Estate Association (CREA) and identify the quality of services provided by real estate professionals who are members of CREA. Used under license.