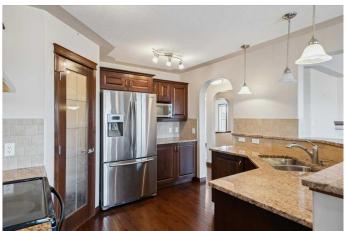

#### Interior

Interior Features Granite Counters, Kitchen Island, No Animal Home, No Smoking Home,

Open Floorplan, Pantry, Storage

Appliances Dishwasher, Dryer, Electric Stove, Garage Control(s), Range Hood,