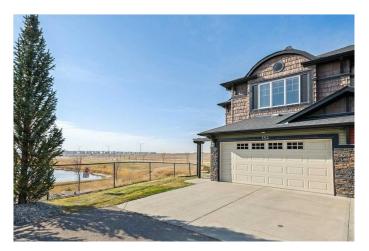

## \$539,900

3 Bedroom, 3.00 Bathroom, 2,024 sqft Residential on 0.08 Acres

Westmere, Chestermere, Alberta

OPEN HOUSE\*SATURDAY June 21 St: 1:00 to 3:00PM \*\*\* END UNIT DUPLEX STYLE Townhouse ,SIDING on to Large NATURAL POND area . HUGE Walk-out basement with covered patio.Big master bedroom with FULL 5 PCE. Bathroom corner soaker tub. Huge Bonus room . Double attached garage . Shows well.

#### **Exterior**

Exterior Features Balcony, Private Yard

Lot Description Back Yard, City Lot, Front Yard, Gentle Sloping, Landscaped, Lawn,

Private, Rectangular Lot, Street Lighting

Roof Asphalt Shingle Construction Vinyl Siding