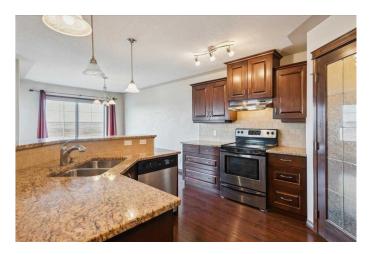

#### Interior

Interior Features Granite Counters, Kitchen Island, No Animal Home, No Smoking Home,

Open Floorplan, Pantry, Storage

Appliances Dishwasher, Dryer, Electric Stove, Garage Control(s), Range Hood,