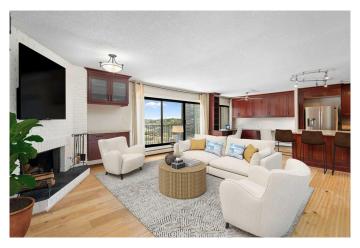

Located on the top floor, this 1,500 sq. ft. two-bedroom, two-bathroom condo isn't just a home â€" it's your statement piece. The sprawling open-concept layout offers endless opportunity to design a dream space that reflects your personal style. Whether you're hosting the crew for cocktails or enjoying a quiet night above the lights, this beautiful penthouse sets the stage.

Wall-to-wall windows capture sweeping skyline views, while the massive balcony (stretching the entire width of the unit) gives you front-row access to fireworks, festivals, and everything downtown has to offer.

Rich cherry wood built-ins stretch across the living, mudroom and kitchen areas, creating an instant sense of sophistication and depth. Paired with 9' ceilings and natural light pouring in from expansive windows, the possibilities here are limitless.

Whether you envision a relaxed hangout spot, a welcoming space to entertain, or a quiet retreat to wind down in comfort this open-concept layout gives you room to dream big.

The oversized primary suite is a private

escape, elevated by extensive custom built-ins, a spacious walk-in closet, and direct access to the expansive balcony â€" offering both comfort and incredible storage value rarely found at this price point. The second bedroom â€" also generously sized with its own balcony entry â€" is perfect for guests, a home office, or a creative flex space.