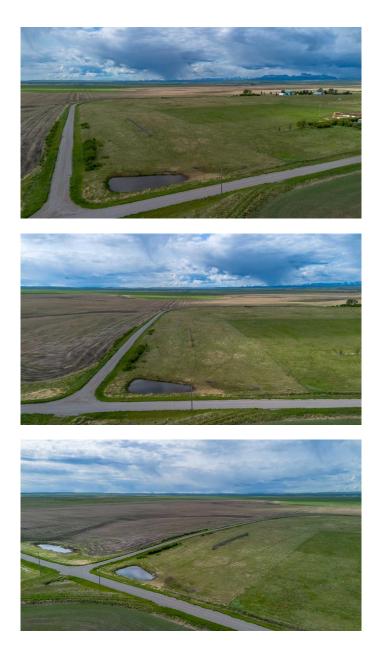

#### \$89,000

0 Bedroom, 0.00 Bathroom, Land on 3.60 Acres

NONE, Rural Cardston County, Alberta

Looking for your own slice of heaven? This stunning acreage nestled between Spring Coulee and Cardston offers the perfect retreat from the hustle and bustle of city life! Whether you're dreaming of building your family home, in need of extra pastureland, or looking for a spot to enjoy weekend getaways, this property is full of potential. With sweeping prairie views and a close proximity to the majestic Rocky Mountains, you'll enjoy peace, privacy, and endless skies. Only 45 minutes from the city of Lethbridge, yet a world away in serenity. Outdoor enthusiasts will love being near Waterton Lakes National Park, with quick access to fishing, hunting, and countless recreational opportunities! The dug out on this lot is a fantastic feature as it is the only open water on the block! It would be fantastic for watering horses or other animals, irrigating the land, or just turning into a landscaped water feature! If you're looking for tranguility, beauty, and opportunity all in one, this is it. Call your REALTOR® and go take a look today!