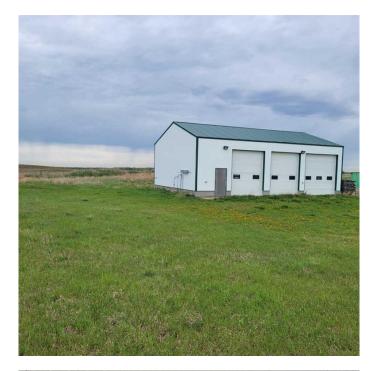

## \$429,000

0 Bedroom, 0.00 Bathroom, Land on 9.61 Acres

NONE, Rural Vermilion River, County of, Alberta

Perfect start to a beautiful 9.61 acre parcel with 30x50 insulated shop, concrete floors, natural gas tube heaters, 3 OHD with electric openers and a great building site for your dream home on RR23 just off of highway 16.