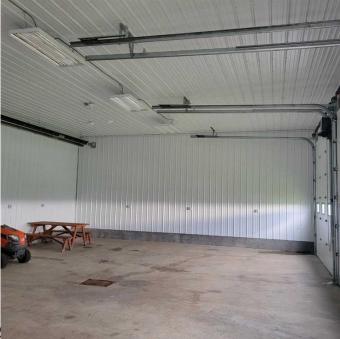

## \$429,000

0 Bedroom, 0.00 Bathroom, Land on 9.61 Acres

NONE, Rural Vermilion River, County of, Alberta

Perfect start to a beautiful 9.61 acre parcel with 30x50 insulated shop, concrete floors, natural gas tube heaters, 3 OHD with electric openers and a great building site for your dream home on RR23 just off of highway 16.