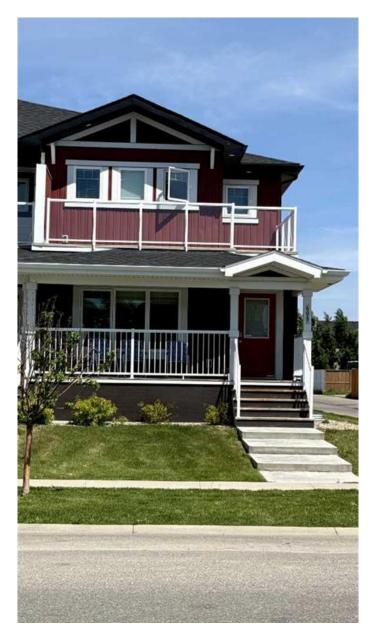

# \$385,900 - 608, 210 Firelight Way W, Lethbridge

MLS® #A2224154

#### \$385,900

3 Bedroom, 4.00 Bathroom, 1,385 sqft Residential on 0.10 Acres

Copperwood, Lethbridge, Alberta

Welcome to 608 210 Firelight Way W, a beautifully maintained 2 storey townhouse in one of Lethbridge's most sought-after west side communities! This spacious property offers 3 generous bedrooms, 2 full plus 2 half baths, including master suite with 4 piece ensuite, making it ideal for families of any size. With two bright, comfortable living rooms and a fully finished basement, there's plenty of room to relax, entertain, or create a dedicated space for work or hobbies. Situated close to parks, schools, and all west side amenities, this home combines modern living with a warm, family-friendly atmosphere. Don't miss your chance to make this move-in-ready property yours!

#### **Exterior**

Exterior Features Balcony
Lot Description Corner Lot

Roof Asphalt Shingle

Construction Vinyl Siding, Wood Frame

Foundation Poured Concrete