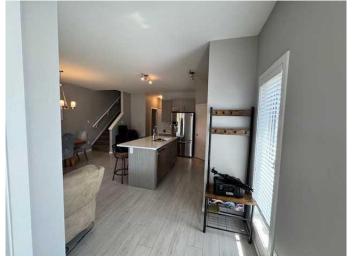

#### \$385,900

3 Bedroom, 4.00 Bathroom, 1,385 sqft Residential on 0.10 Acres

Copperwood, Lethbridge, Alberta

Welcome to 608 210 Firelight Way W, a beautifully maintained 2 storey townhouse in one of Lethbridge's most sought-after west side communities! This spacious property offers 3 generous bedrooms, 2 full plus 2 half baths, including master suite with 4 piece ensuite, making it ideal for families of any size. With two bright, comfortable living rooms and a fully finished basement, there's plenty of room to relax, entertain, or create a dedicated space for work or hobbies. Situated close to parks, schools, and all west side amenities, this home combines modern living with a warm, family-friendly atmosphere. Don't miss your chance to make this move-in-ready property yours!

#### Interior

Interior Features Ceiling Fan(s), Closet Organizers, Kitchen Island

Appliances Dishwasher, Dryer, Microwave Hood Fan, Refrigerator, Stove(s),

Washer

Heating Forced Air, Natural Gas

Cooling Central Air