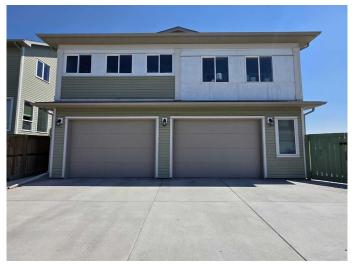

# \$1,700 - 2, 602 Bluebell Bay W, Lethbridge

MLS® #A2224128

#### \$1,700

0 Bedroom, 0.00 Bathroom, 782 sqft Rental on 0.00 Acres

Country Meadows Estates, Lethbridge, Alberta

Discover quiet and comfortable living in this charming 1 bedroom, 1 bathroom carriage house suite with a heated double garage with an additional bathroom below! This suite offers approximately 782 sq ft of thoughtfully designed space. Ideal for a couple or someone looking to enjoy a peaceful lifestyle, this suite features its own in-suite laundry, air conditioning, and granite finishes throughout. Step outside to a generous 280 sq ft private deck, complete with a gas line that is perfect for BBQs and outdoor entertaining. You'll also enjoy a private, south-facing concrete backyard area, ideal for garden boxes or simply soaking up the sun without the hassle of maintenance. With a private entrance and an abundance of natural light, this suite is a rare find. Reach out today to make it yours. Available: July 1st, 2025.

# **Community Information**

Address 2, 602 Bluebell Bay W

Subdivision Country Meadows Estates

City Lethbridge
County Lethbridge

Province Alberta
Postal Code T1J 5S5

**Amenities** 

Parking Double Garage Attached