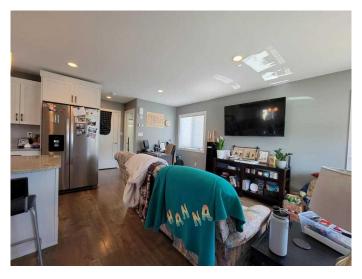

#### \$1,700

0 Bedroom, 0.00 Bathroom, 782 sqft Rental on 0.00 Acres

Country Meadows Estates, Lethbridge, Alberta

Discover quiet and comfortable living in this charming 1 bedroom, 1 bathroom carriage house suite with a heated double garage with an additional bathroom below! This suite offers approximately 782 sq ft of thoughtfully designed space. Ideal for a couple or someone looking to enjoy a peaceful lifestyle, this suite features its own in-suite laundry, air conditioning, and granite finishes throughout. Step outside to a generous 280 sq ft private deck, complete with a gas line that is perfect for BBQs and outdoor entertaining. You'll also enjoy a private, south-facing concrete backyard area, ideal for garden boxes or simply soaking up the sun without the hassle of maintenance. With a private entrance and an abundance of natural light, this suite is a rare find. Reach out today to make it yours. Available: July 1st, 2025.

Interior

Appliances Dishwasher, Microwave, Oven, Refrigerator, Stove(s), Washer/Dryer

**Exterior** 

Roof Asphalt Shingle