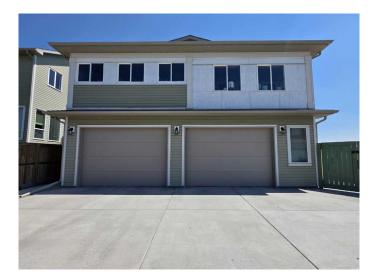

# \$1,700 - 2, 602 Bluebell Bay W, Lethbridge

MLS® #A2224128

#### \$1,700

0 Bedroom, 0.00 Bathroom, 782 sqft Rental on 0.00 Acres

Country Meadows Estates, Lethbridge, Alberta

Discover quiet and comfortable living in this charming 1 bedroom, 1 bathroom carriage house suite with a heated double garage with an additional bathroom below! This suite offers approximately 782 sq ft of thoughtfully designed space. Ideal for a couple or someone looking to enjoy a peaceful lifestyle, this suite features its own in-suite laundry, air conditioning, and granite finishes throughout. Step outside to a generous 280 sq ft private deck, complete with a gas line that is perfect for BBQs and outdoor entertaining. You'll also enjoy a private, south-facing concrete backyard area, ideal for garden boxes or simply soaking up the sun without the hassle of maintenance. With a private entrance and an abundance of natural light, this suite is a rare find. Reach out today to make it yours. Available: July 1st, 2025.

# **Community Information**

Address 2, 602 Bluebell Bay W

Subdivision Country Meadows Estates

City Lethbridge
County Lethbridge

Province Alberta
Postal Code T1J 5S5

**Amenities** 

Parking Double Garage Attached