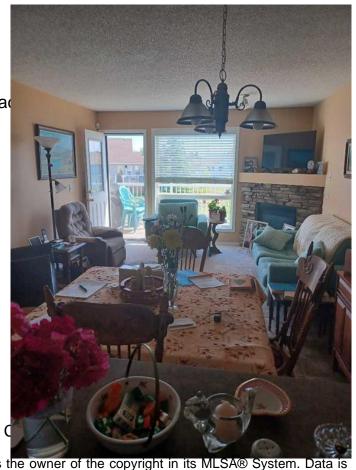

# of Fireplaces 1

Fireplaces Gas, Living Room, Stone

Has Basement Yes

Basement Exterior Entry, Full

**Exterior** 

Exterior Features Balcony

Lot Description Backs on to Park/Green Space

Roof Asphalt Shingle