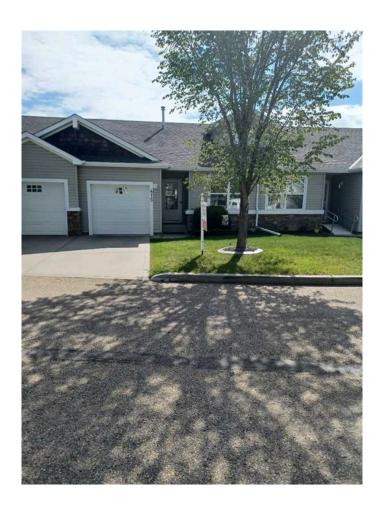

### \$349,000

2 Bedroom, 2.00 Bathroom, 822 sqft Residential on 0.06 Acres

Johnstone Park, Red Deer, Alberta

Adult living for downsizing situations, quiet street and green space behind, smaller single car garage with welcoming clubhouse and low fees. Two bedrooms and a den 2 full baths and basement entrance to green space. Very functional space for mobility challenged.

#### **Amenities**

Amenities Clubhouse

Utilities Cable Available, Electricity

Garbage Collection, Sewe

Connected

Parking Spaces 1

Parking Driveway, Single Garage Atta

# of Garages 1

Interior

Interior Features Vinyl Windows

Appliances Dishwasher, Garage Control(

Heating Forced Air, Natural Gas

Cooling None Fireplace Yes

# of Fireplaces 1

Fireplaces Gas, Living Room, Stone

Has Basement Yes

Basement Exterior Entry, Full

**Exterior** 

Exterior Features Balcony

Lot Description Backs on to Park/Green Space

Roof Asphalt Shingle

Construction Vinyl Siding

Foundation Poured Concrete

**Additional Information** 

Date Listed May 25th, 2025

Days on Market 79

Zoning R3

HOA Fees 310

HOA Fees Freq. MON