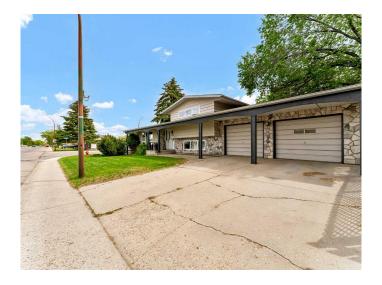

# \$419,000 - 339 20 Street Ne, Medicine Hat

MLS® #A2224012

### \$419,000

4 Bedroom, 3.00 Bathroom, 1,158 sqft Residential on 0.18 Acres

Northeast Crescent Heights, Medicine Hat, Alberta

Beautifully refreshed and move-in ready, this spacious four-level split offers a fantastic blend of functionality, comfort, and style. With 4 bedrooms, multiple living areas, and a double attached garage, this home has room to growâ€"whether you're a busy family or simply need flexible living space. Step inside to find an inviting main level with a bright front living room, open dining space, and a freshly updated kitchen featuring newly painted cabinets, modern hardware, a sleek new backsplash, and brand-new appliances. Your Dining area leads you directly to your backyard, making it easy to entertain indoors and out. Upstairs, you'll find two generous bedrooms: a primary suite with a private 2-piece ensuite and a full 4-piece bathroom. Both bathrooms have been updated with new toilets, fixtures, and fresh finishes. The first lower level includes a cozy second living area, an additional 4-piece bathroom, and another bedroom - perfect for a home office or guest room. On the lowest level, you'll find a fourth bedroom, an ample rec space (ideal for a games area), and the utility/laundry room. This home has seen extensive updates in the last year, including: New central A/C, New flooring and baseboards, Fresh paint in every room, Updated light fixtures, faucets, hinges, and door hardware, New window coverings, new toilets, Furnace and Duct cleaning completed, New garage lights, front door handle, exterior lighting, and stylish new house numbers.

#### **Amenities**

Parking Spaces 4

Parking Double Garage Attached

# of Garages 2