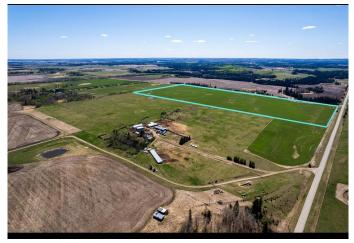

#### Additional Value:

Part of a larger 158-acre holdingâ€"this total parcel can also be purchased as a full package, see mls A2185495. (which includes an adjacent 83.45-acre homestead with extensive livestock infrastructure) Excellent drainage, natural shelterbelts, and panoramic views make this an incredibly valuable parcel.