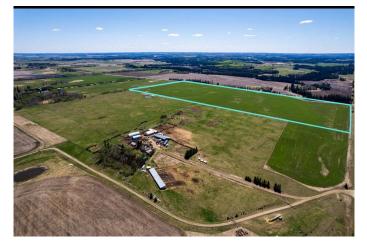

#### Additional Value:

Part of a larger 158-acre holdingâ€"this total parcel can also be purchased as a full package, see mls A2185495. (which includes an adjacent 83.45-acre homestead with extensive livestock infrastructure) Excellent drainage, natural shelterbelts, and panoramic views make this an incredibly valuable parcel.