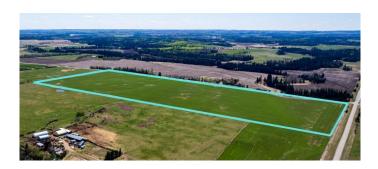

## \$648,000

0 Bedroom, 0.00 Bathroom, Land on 74.44 Acres

NONE, Rural Red Deer County, Alberta

This 74.44-acre parcel offers highly productive cultivated farmland in the heart of Red Deer County, with stunning Rocky Mountain views on the horizon. Whether you're expanding your existing agricultural operation or seeking a strategic investment in Alberta farmland, this property delivers outstanding value and flexibility.

#### Land Highlights:

74.44 acres of high-quality cultivated cropland Flat, open fields ideal for a variety of crops Easy access via well-maintained gravel road Fully perimeter-fenced Located in a strong agricultural region with a history of consistent yields