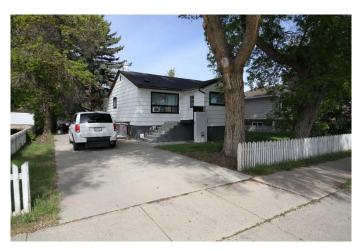

# \$315,000 - 5810 52 Street, Taber

MLS® #A2223783

## \$315,000

4 Bedroom, 2.00 Bathroom, 996 sqft Residential on 0.23 Acres

NONE, Taber, Alberta

This delightful home is the perfect rental property for anyone looking for another door to own. Offering comfort, functionality, and all the essentials in one well-maintained package. With 996 sq ft of living space, the main floor features 2 spacious bedrooms and a 4-piece bathroom, making it ideal for a family. The lower level adds extra flexibility with 2 additional bedroom and 3-piece bath, perfect for guests, a roommate, or creating your own private retreat. Garage enthusiasts, take note! The massive 40x18 heated garage with alley access is a rare findâ€"ideal for vehicles, a workshop, or additional storage. This garage has a meat cooler as well. This property is ready to welcome you. Don't miss your chance to own this great value home close to schools.

# **Community Information**

Address 5810 52 Street

Subdivision NONE City Taber

County Taber, M.D. of

Province Alberta
Postal Code T1G 1K7

#### **Amenities**

Parking Spaces 5

Parking Double Garage Detached, Concrete Driveway

#### **Exterior**

Exterior Features Other

Lot Description Back Lane, Back Yard, Front Yard, Landscaped, Many Trees, Treed

Roof Asphalt Shingle Construction Wood Siding

Foundation Poured Concrete