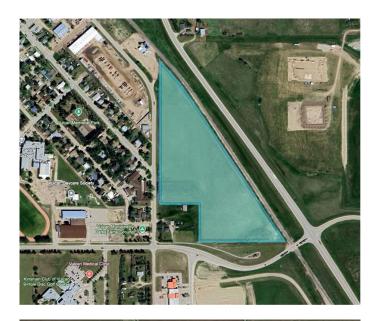

## \$285,000

0 Bedroom, 0.00 Bathroom, Land on 17.96 Acres

NONE, Vulcan, Alberta

Prime Development Opportunity – 17.96 Acres with Highway 23 frontage within the town of Vulcan, AB.

Discover the perfect blend of location, potential, and versatility with this remarkable 17.96-acre parcel boasting high-visibility highway frontage within the thriving community of Vulcan. Currently zoned transitional agriculture, this land opens the door to endless possibilitiesâ€"whether you're envisioning a business development, commercial venture, or agricultural use. With utilities available nearby and excellent access from the main road, rezoning could unlock significant potential (subject to municipal approval).

# **Community Information**

Address 720 1 Avenue S

Subdivision NONE City Vulcan

County Vulcan County

Province Alberta
Postal Code T0L 2B0

#### **Exterior**

Lot Description Corner Lot