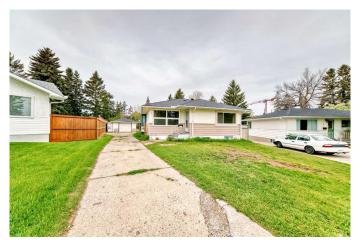

# \$824,900

5 Bedroom, 2.00 Bathroom, 878 sqft Residential on 0.25 Acres

Glendale., Calgary, Alberta

Welcome to Glendale! Are you family or looking to build your dream? This exceptional property sits on an expansive ¼ acre pie-shaped lot with a sunny southwest-facing backyard and front driveway, directly across from a beautiful park. Located in a sought-after community, this home blends modern upgrades with timeless character. Step inside to discover the refinished hardwood floors and bright family room. Updated kitchen that includes quarts counter tops, tile floors, beautiful windows to the backyard and a generous mudroom for added convenience. The main floor bathroom is a true showstopper, designed in a Victorian style with antique windows, updated vanity, and a two-person walk-in shower. Two generously sized bedrooms complete this main floor. A professionally developed basement featuring laminate flooring throughout, bright and open living room, four large windows and high ceiling, another renovated bathroom, and two more spacious bedrooms, with a third flex room. You won't believe your backyard with single car garage, tons of parking and a HUGE yard! Glendale is known for its mature trees, wide streets, and welcoming, family-friendly vibe. Enjoy close proximity to downtown Calgary, top-rated schools, and year-round outdoor recreation at Turtle Hill and Optimist Athletic Park. The neighborhood also boasts excellent transit access (including the LRT), popular shopping and dining, and an active community association. This is a rare

opportunity to own a beautifully updated home on a massive lot in one of Calgary's most desirable westside communities. Comfortable luxury, unbeatable location â€" book your showing today!

Built in 1954