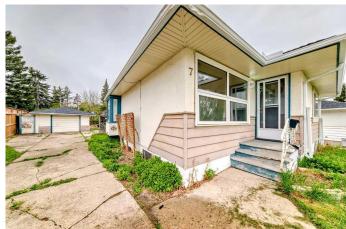

# \$824,900

5 Bedroom, 2.00 Bathroom, 878 sqft Residential on 0.25 Acres

Glendale., Calgary, Alberta

Welcome to Glendale! Are you family or looking to build your dream? This exceptional property sits on an expansive ¼ acre pie-shaped lot with a sunny southwest-facing backyard and front driveway, directly across from a beautiful park. Located in a sought-after community, this home blends modern upgrades with timeless character. Step inside to discover the refinished hardwood floors and bright family room. Updated kitchen that includes quarts counter tops, tile floors, beautiful windows to the backyard and a generous mudroom for added convenience. The main floor bathroom is a true showstopper, designed in a Victorian style with antique windows, updated vanity, and a two-person walk-in shower. Two generously sized bedrooms complete this main floor. A professionally developed basement featuring laminate flooring throughout, bright and open living room, four large windows and high ceiling, another renovated bathroom, and two more spacious bedrooms, with a third flex room. You won't believe your backyard with single car garage, tons of parking and a HUGE yard! Glendale is known for its mature trees, wide streets, and welcoming, family-friendly vibe. Enjoy close proximity to downtown Calgary, top-rated schools, and year-round outdoor recreation at Turtle Hill and Optimist Athletic Park. The neighborhood also boasts excellent transit access (including the LRT), popular shopping and dining, and an active community association. This is a rare

opportunity to own a beautifully updated home on a massive lot in one of Calgary's most desirable westside communities. Comfortable luxury, unbeatable location â€" book your showing today!

Built in 1954