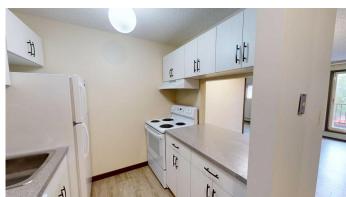

## \$199,900

3 Bedroom, 1.00 Bathroom, 864 sqft Residential on 3.45 Acres

Varsity Village, Lethbridge, Alberta

Welcome to Westridge Manor! This rare corner unit, renovated 3-bedroom (3rd b/r doesn't have a closet) with IN SUITE LAUNDRY condo is located within walking distance to the University of Lethbridge and just steps from Nicholas Sheran Park, schools, and all the west side amenities, this unit is ready for its new owners! Inside, you'll find brand-new features throughout: a beautifully upgraded kitchen with quartz counter top, a fresh bathroom, vinyl plank flooring, lighting, doors, trim, and baseboards. Westridge Manor is professionally managed, with a dedicated on-site Resident Manager, Darlene, who's been with the building for over 30 years. The condo association is financially strong, with an engaged Board of Directors available for any questions & professionally managed. Condo fees cover almost everything but power, making this a solid investment in a well-maintained community.

#### Interior

Interior Features No Smoking Home, See Remarks, Vinyl Windows

Appliances Dishwasher, Electric Range, Range Hood, Refrigerator, Washer/Dryer,

Wall/Window Air Conditioner

Heating Boiler

Cooling Wall/Window Unit(s)