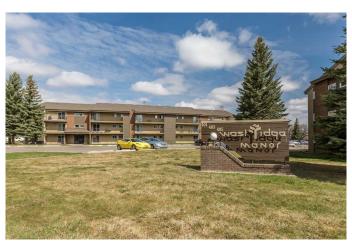

# \$199,900 - 210, 405 Columbia Boulevard W, Lethbridge

MLS® #A2223120

## \$199,900

3 Bedroom, 1.00 Bathroom, 864 sqft Residential on 3.45 Acres

Varsity Village, Lethbridge, Alberta

Welcome to Westridge Manor! This rare corner unit, renovated 3-bedroom (3rd b/r doesn't have a closet) with IN SUITE LAUNDRY condo is located within walking distance to the University of Lethbridge and just steps from Nicholas Sheran Park, schools, and all the west side amenities, this unit is ready for its new owners! Inside, you'll find brand-new features throughout: a beautifully upgraded kitchen with quartz counter top, a fresh bathroom, vinyl plank flooring, lighting, doors, trim, and baseboards. Westridge Manor is professionally managed, with a dedicated on-site Resident Manager, Darlene, who's been with the building for over 30 years. The condo association is financially strong, with an engaged Board of Directors available for any questions & professionally managed. Condo fees cover almost everything but power, making this a solid investment in a well-maintained community.

## **Community Information**

Address 210, 405 Columbia Boulevard W

Subdivision Varsity Village

City Lethbridge
County Lethbridge
Province Alberta