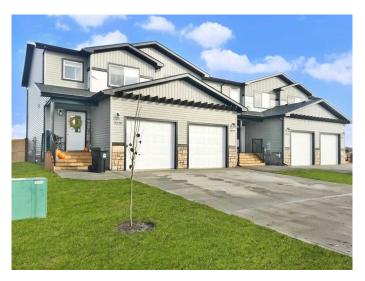

## \$2,150 - B, 9520 113 Avenue, Clairmont

MLS® #A2223094

## \$2,150

3 Bedroom, 3.00 Bathroom, 1,273 sqft Rental on 0.00 Acres

N/A, Clairmont, Alberta

3 bedrooms 2.5 bathrooms, located in Northfield Landing in Clairmont. Beautiful open living and kitchen space. Half bathroom located on the main floor.

Single car attached garage is insulated, but not heated. Back yard is fenced!

Pet friendly with approval and a \$50/month pet fee!

Application required prior to viewing

MLS® # A2223094

Price \$2,150

Bedrooms 3

## **Community Information**

Address B, 9520 113 Avenue

Subdivision N/A

City Clairmont

County Grande Prairie No. 1, County of

Province Alberta
Postal Code T8X5C5

**Amenities** 

Parking Single Garage Attached