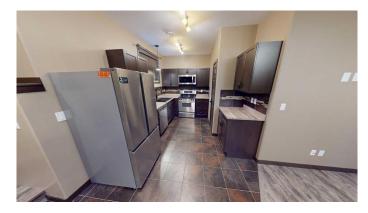

## \$1,550

2 Bedroom, 1.00 Bathroom, 890 sqft Rental on 0.00 Acres

N/A, Clairmont, Alberta

2 bed 1 bath lower unit in Northfield Landing, Clairmont.

Large kitchen with pantry. Stainless steel appliances!

Primary bedroom features a walk in closet with amble extra storage.

Interior

Appliances Dishwasher, Microwave Hood Fan, Refrigerator, Stove(s),

Washer/Dryer, Oven

**Exterior** 

Roof Asphalt Shingle

**Additional Information** 

Date Listed May 20th, 2025

**Listing Details** 