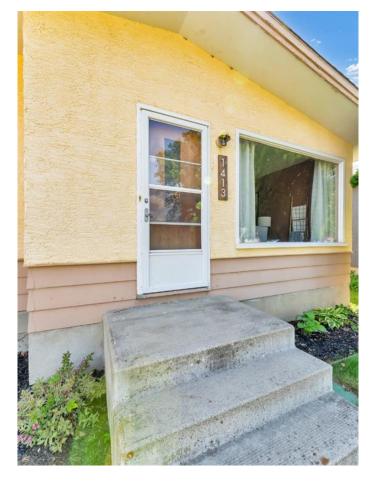

### \$310,000

4 Bedroom, 2.00 Bathroom, 1,060 sqft Residential on 0.01 Acres

Crestwood-Norwood, Medicine Hat, Alberta

Welcome to this charming Crestwood bungalow, offering a great opportunity to own a home in a desirable area! Located close to shopping, parks, and all amenities, this home is full of potential. Inside, you'll find a warm and inviting atmosphere with 4 bedrooms and 2 bathrooms. The main floor features a functional kitchen with dedicated dining space, a 4-piece bathroom situated between the bedrooms, and bright windows that fill the home with natural light. The lower level offers added flexibility with good storage space a convenient kitchenette, 4th bedroom and 3-piece bathroom. Outside, the backyard is low maintenance with plenty of space to create your future outdoor oasis. A solid home in a great location, ready for its next chapter.

#### **Exterior**

Exterior Features None

Lot Description Landscaped, Low Maintenance Landscape

Roof Asphalt Shingle

Construction Mixed

Foundation Poured Concrete