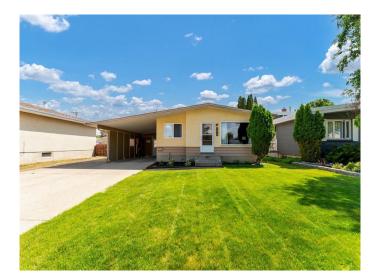

# \$310,000 - 1413 24 Street Se, Medicine Hat

MLS® #A2222874

### \$310,000

4 Bedroom, 2.00 Bathroom, 1,060 sqft Residential on 0.01 Acres

Crestwood-Norwood, Medicine Hat, Alberta

Welcome to this charming Crestwood bungalow, offering a great opportunity to own a home in a desirable area! Located close to shopping, parks, and all amenities, this home is full of potential. Inside, you'll find a warm and inviting atmosphere with 4 bedrooms and 2 bathrooms. The main floor features a functional kitchen with dedicated dining space, a 4-piece bathroom situated between the bedrooms, and bright windows that fill the home with natural light. The lower level offers added flexibility with good storage space a convenient kitchenette, 4th bedroom and 3-piece bathroom. Outside, the backyard is low maintenance with plenty of space to create your future outdoor oasis. A solid home in a great location, ready for its next chapter.

Type Residential Sub-Type Detached

Style Bungalow

Status Active

#### **Amenities**

Parking Spaces 2

Parking Alley Access, Double Garage Detached, Garage Door Opener, Heated

Garage, Off Street, Concrete Driveway, Carport, On Street

#### **Exterior**

Exterior Features None

Lot Description Landscaped, Low Maintenance Landscape

Roof Asphalt Shingle

Construction Mixed

Foundation Poured Concrete