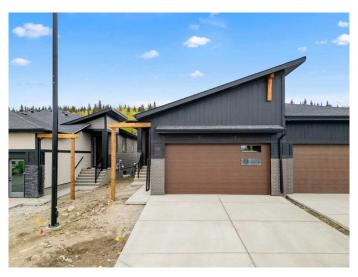

# \$840,200 - 88, 297 Riviera Way, Cochrane

MLS® #A2222542

# \$840,200

3 Bedroom, 3.00 Bathroom, 1,256 sqft Residential on 0.11 Acres

Riviera, Cochrane, Alberta

Welcome to this Brand New Luxury Villa Bungalow nestled in the sought-after estate community of Riviera in beautiful Cochrane. Combining upscale design, thoughtful functionality, and a prime location, this luxury villa offers an elevated lifestyle in a serene, natural setting.

A double attached garage ensures ample space for vehicles and storage, while the beautifully surroundings enhance the curb appeal and tranquility of this estate villa.

Located in Cochrane's prestigious Riviera community, this home offers unparalleled access to walking paths, the Bow River, parks, schools, and nearby amenitiesâ€"all within a vibrant and welcoming neighborhood.

#### **Amenities**

Amenities None

Parking Spaces 4

Parking Double Garage Attached

# of Garages 2

#### **Exterior**

Exterior Features None

Lot Description Back Yard

Roof Asphalt Shingle

Construction Cement Fiber Board

Foundation Poured Concrete