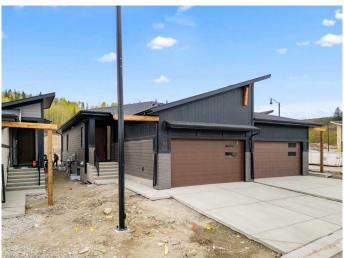

A double attached garage ensures ample space for vehicles and storage, while the beautifully surroundings enhance the curb appeal and tranquility of this estate villa.

Located in Cochrane's prestigious Riviera community, this home offers unparalleled access to walking paths, the Bow River, parks, schools, and nearby amenitiesâ€"all within a vibrant and welcoming neighborhood.

#### **Amenities**

Amenities None

Parking Spaces 4

Parking Double Garage Attached

# of Garages 2

#### **Exterior**

Exterior Features None

Lot Description Back Yard

Roof Asphalt Shingle

Construction Cement Fiber Board

Foundation Poured Concrete