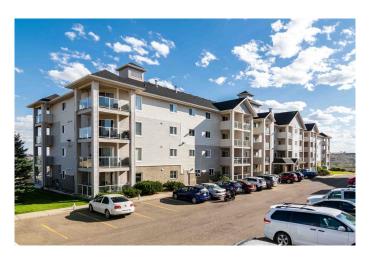

# \$194,900 - 317, 1648 Saamis Drive Nw, Medicine Hat

MLS® #A2222308

#### \$194,900

2 Bedroom, 2.00 Bathroom, 832 sqft Residential on 0.00 Acres

Northwest Crescent Heights, Medicine Hat, Alberta

Step into this beautifully maintained 3rd-floor CORNER unit at AXXESS Condominiums â€" offering 831 sq.ft. of comfortable, updated living space with a smart layout and stylish finishes. Inside, you'II appreciate the new laminate flooring (installed February 2024) and the bright, open-concept living and dining areas filled with natural light. The kitchen features ample cabinetry and a full appliance package, perfect for everyday cooking or entertaining. The primary bedroom includes a walk-through closet and private 4-piece ensuite, while the second bedroom is ideal for guests, a home office, or hobbies â€" located next to a second full bathroom and a convenient in-suite laundry area with a stacked washer and dryer.

## **Community Information**

Address 317, 1648 Saamis Drive Nw Subdivision Northwest Crescent Heights

City Medicine Hat
County Medicine Hat

Province Alberta
Postal Code T1C4X1