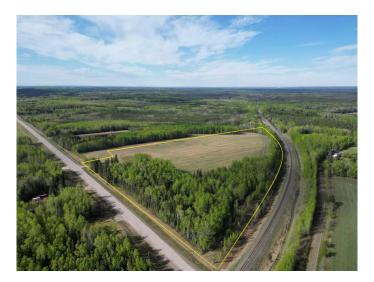

## \$250,000

0 Bedroom, 0.00 Bathroom, Agri-Business on 21.40 Acres

NONE, Rural Yellowhead County, Alberta

This property will be sold via UN RESERVED Auction through Team Auctions from June 24â€"26, 2025. Bidding will take place online at the Team Auctions website, where full auction terms and conditions are available. Please note that the listing price is NOT the final sale price. The final sale price will be determined through the auction process. Just 10 minutes north of Highway 16, and only 20 minutes from Edson, this 21.4-acre property offers the perfect blend of open space and mature trees, creating a private, peaceful setting. Located at 54224 Range Road 154, this parcel includes an older home and several outbuildings tucked into a wooded clearing. Escape the city and enjoy rural Alberta living. There is a good water well. and a septic holding tank-gravity discharge. More information on the house coming soon.

The surrounding land features a mix of open, gently sloping pasture and treed shelterbelts, ideal for recreational use, or a hobby farm. With easy access off the pavement and close proximity to Edson and Peers, this location combines seclusion with convenience.