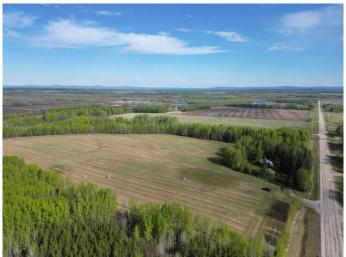

## \$250,000

0 Bedroom, 0.00 Bathroom, Agri-Business on 21.40 Acres

NONE, Rural Yellowhead County, Alberta

This property will be sold via UN RESERVED Auction through Team Auctions from June 24â€"26, 2025. Bidding will take place online at the Team Auctions website, where full auction terms and conditions are available. Please note that the listing price is NOT the final sale price. The final sale price will be determined through the auction process. Just 10 minutes north of Highway 16, and only 20 minutes from Edson, this 21.4-acre property offers the perfect blend of open space and mature trees, creating a private, peaceful setting. Located at 54224 Range Road 154, this parcel includes an older home and several outbuildings tucked into a wooded clearing. Escape the city and enjoy rural Alberta living. There is a good water well. and a septic holding tank-gravity discharge. More information on the house coming soon.

The surrounding land features a mix of open, gently sloping pasture and treed shelterbelts, ideal for recreational use, or a hobby farm. With easy access off the pavement and close proximity to Edson and Peers, this location combines seclusion with convenience.