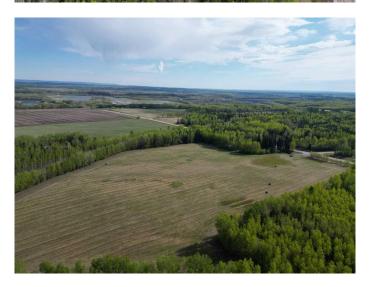

## \$250,000

0 Bedroom, 0.00 Bathroom, Agri-Business on 21.40 Acres

NONE, Rural Yellowhead County, Alberta

This property will be sold via UN RESERVED Auction through Team Auctions from June 24â€"26, 2025. Bidding will take place online at the Team Auctions website, where full auction terms and conditions are available. Please note that the listing price is NOT the final sale price. The final sale price will be determined through the auction process. Just 10 minutes north of Highway 16, and only 20 minutes from Edson, this 21.4-acre property offers the perfect blend of open space and mature trees, creating a private, peaceful setting. Located at 54224 Range Road 154, this parcel includes an older home and several outbuildings tucked into a wooded clearing. Escape the city and enjoy rural Alberta living. There is a good water well. and a septic holding tank-gravity discharge. More information on the house coming soon.

The surrounding land features a mix of open, gently sloping pasture and treed shelterbelts, ideal for recreational use, or a hobby farm. With easy access off the pavement and close proximity to Edson and Peers, this location combines seclusion with convenience.