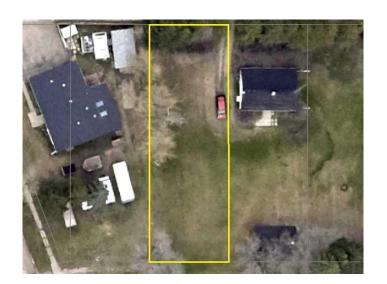

#### \$49,000

0 Bedroom, 0.00 Bathroom, Land on 0.17 Acres

NONE, Hythe, Alberta

Perfect lot to build or move a manufactured home onto. 50' x 150" zoned general residential.

### **Essential Information**

MLS® # A2222153 Price \$49,000

Bathrooms 0.00 Acres 0.17 Type Land

Sub-Type Residential Land

Status Active

# **Community Information**

Address 10311 103 St

Subdivision NONE City Hythe

County Grande Prairie No. 1, County

Province Alberta
Postal Code T0H 0C0