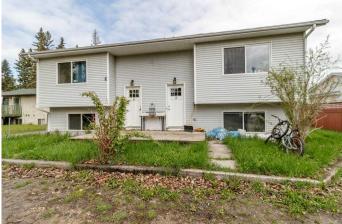

#### \$975,000

0 Bedroom, 0.00 Bathroom, 2,615 sqft Multi-Family on 0.00 Acres

Palo, Sylvan Lake, Alberta

This well-maintained multi-family property is located in the heart of downtown Sylvan Lake, just three blocks from the lake and within walking distance to coffee shops, restaurants, shopping, playgrounds, and other amenities. A rare investment opportunity in a growing, vibrant community, this building comes with six fully rented units, making it an ideal income-generating property. Each bi-level unit offers its own private entrance, providing privacy and convenience for tenants. The lower level features two bedrooms and a 4-piece bathroom, while the upper level includes the kitchen, living room, and in-suite laundry. All units are equipped with a refrigerator, stove, washer, and dryer, and two of the rear units also include dishwashers. Flooring consists of a mix of tile and vinyl plank, with some units featuring carpeted areas for added comfort. Each unit has its own dedicated hot water tank and furnace, and separately metered gas and electricity allowing for individual control of heating and utilities. The property also includes a gravel parking lot with 12 parking spaces, offering ample off-street parking for residents and guests. The shingles were replaced 5 years ago. Gross revenue is currently \$8000.