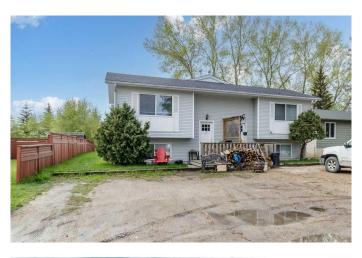

#### \$975,000

0 Bedroom, 0.00 Bathroom, 2,615 sqft Multi-Family on 0.00 Acres

Palo, Sylvan Lake, Alberta

This well-maintained multi-family property is located in the heart of downtown Sylvan Lake, just three blocks from the lake and within walking distance to coffee shops, restaurants, shopping, playgrounds, and other amenities. A rare investment opportunity in a growing, vibrant community, this building comes with six fully rented units, making it an ideal income-generating property. Each bi-level unit offers its own private entrance, providing privacy and convenience for tenants. The lower level features two bedrooms and a 4-piece bathroom, while the upper level includes the kitchen, living room, and in-suite laundry. All units are equipped with a refrigerator, stove, washer, and dryer, and two of the rear units also include dishwashers. Flooring consists of a mix of tile and vinyl plank, with some units featuring carpeted areas for added comfort. Each unit has its own dedicated hot water tank and furnace, and separately metered gas and electricity allowing for individual control of heating and utilities. The property also includes a gravel parking lot with 12 parking spaces, offering ample off-street parking for residents and guests. The shingles were replaced 5 years ago. Gross revenue is currently \$8000.