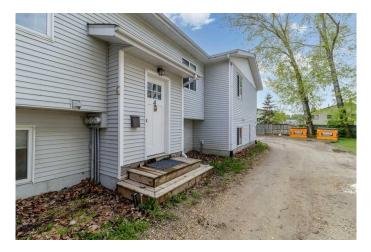

#### \$975,000

0 Bedroom, 0.00 Bathroom, 2,615 sqft Multi-Family on 0.00 Acres

Palo, Sylvan Lake, Alberta

This well-maintained multi-family property is located in the heart of downtown Sylvan Lake, just three blocks from the lake and within walking distance to coffee shops, restaurants, shopping, playgrounds, and other amenities. A rare investment opportunity in a growing, vibrant community, this building comes with six fully rented units, making it an ideal income-generating property. Each bi-level unit offers its own private entrance, providing privacy and convenience for tenants. The lower level features two bedrooms and a 4-piece bathroom, while the upper level includes the kitchen, living room, and in-suite laundry. All units are equipped with a refrigerator, stove, washer, and dryer, and two of the rear units also include dishwashers. Flooring consists of a mix of tile and vinyl plank, with some units featuring carpeted areas for added comfort. Each unit has its own dedicated hot water tank and furnace, and separately metered gas and electricity allowing for individual control of heating and utilities. The property also includes a gravel parking lot with 12 parking spaces, offering ample off-street parking for residents and guests. The shingles were replaced 5 years ago. Gross revenue is currently \$8000.