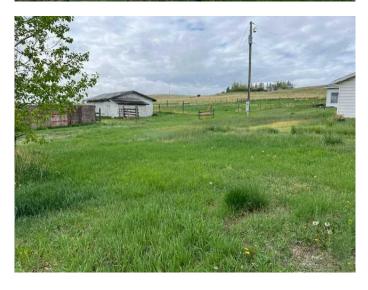

### \$240,000

0 Bedroom, 0.00 Bathroom, Land on 39.50 Acres

NONE, Bassano, Alberta

Here is the perfect patch of heaven~ Not to big, not to small, but just enough to raise your family, lots of room for the kids to roam, and raise your own livestock ! situated on a bit of a sloping hill that has a homesite, with rolling views that include green pastures and a old train trussell, which you just don't find very often....