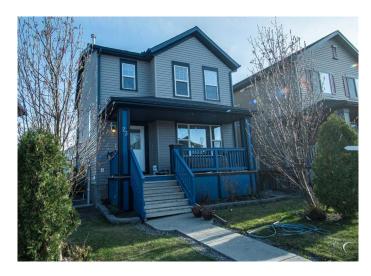

## \$669,900 - 23 Saddlebrook Gardens Ne, Calgary

MLS® #A2221739

## \$669,900

5 Bedroom, 4.00 Bathroom, 1,406 sqft Residential on 0.08 Acres

Saddle Ridge, Calgary, Alberta

Welcome to this beautifully upgraded 5-bedroom, 3.5-bath home nestled in the well-established and family-friendly community of Saddleridge NE. Boasting a fully renovated interior, this move-in-ready property offers exceptional value and high-end modern finishes throughoutâ€"including brand-new vinyl flooring, new carpet, upgraded doors, new light fixtures, and updated electrical switches for a sleek, contemporary look. All stainless steel appliances are elegant and brand new, perfectly complementing the stylish kitchen and overall modern aesthetic of the home.

From the moment you arrive, you'll be impressed by the charming curb appeal, complete with a concrete walkway, manicured front garden, and inviting front porch. Step inside to discover a bright, open-concept floor plan featuring a spacious living room with a stylish gas fireplace, a dedicated dining area, and a brand-new kitchen. The kitchen is a chef's dream with elegant quartz countertops, a centre island, a corner pantry, ample cabinetry, and a large window overlooking the south-facing backyard. The main level also includes a discreetly located 2-piece powder room and direct access to a massive deckâ€"perfect for entertaining. The outdoor space is ideal for gatherings with its inlaid stone fire pit area, garden space, and a large concrete pad offering parking for two vehicles, all accessible via a paved back lane.