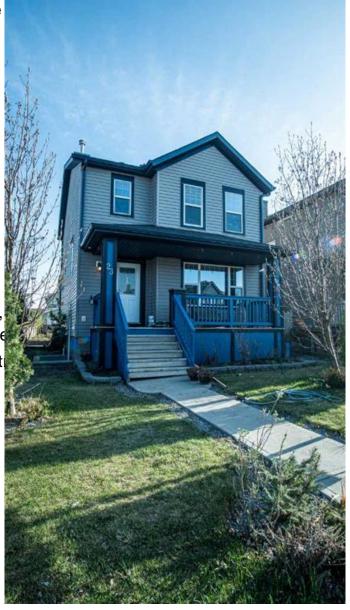

From the moment you arrive, you'll be impressed by the charming curb appeal, complete with a concrete walkway, manicured front garden, and inviting front porch. Step inside to discover a bright, open-concept floor plan featuring a spacious living room with a stylish gas fireplace, a dedicated dining area, and a brand-new kitchen. The kitchen is a chef's dream with elegant quartz countertops, a centre island, a corner pantry, ample cabinetry, and a large window overlooking the south-facing backyard. The main level also includes a discreetly located 2-piece powder room and direct access to a massive deckâ€"perfect for entertaining. The outdoor space is ideal for gatherings with its inlaid stone fire pit area, garden space, and a large concrete pad offering parking for two vehicles, all accessible via a paved back lane.