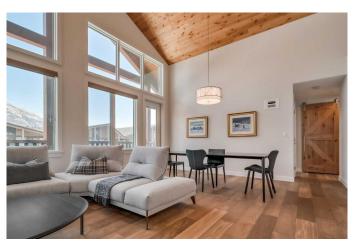

#### Interior

Interior Features Closet Organizers, High Ceilings, Kitchen Island, No Animal Home, No

Smoking Home, Open Floorplan, Quartz Counters, Vaulted Ceiling(s),

Walk-In Closet(s)

Appliances Dishwasher, Range Hood, Refrigerator, Washer/Dryer, Window

# of Stories 4