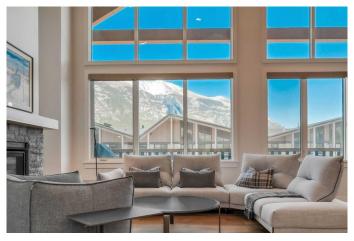

### \$1,750,000

2 Bedroom, 2.00 Bathroom, 1,176 sqft Residential on 0.03 Acres

Spring Creek, Canmore, Alberta

Penthouse with eastern exposure in Arnica Lodge. Walking distance to downtown Canmore. Subzero fridge, Wolf induction range & hood fan, Cove dishwasher, Hunter Douglas blinds and Poliform closets from Italy.

#### Interior

Interior Features Closet Organizers, High Ceilings, Kitchen Island, No Animal Home, No

Smoking Home, Open Floorplan, Quartz Counters, Vaulted Ceiling(s),

Walk-In Closet(s)

Appliances Dishwasher, Range Hood, Refrigerator, Washer/Dryer, Window