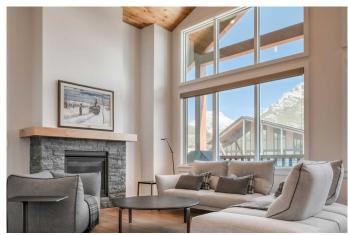

#### Interior

Interior Features Closet Organizers, High Ceilings, Kitchen Island, No Animal Home, No

Smoking Home, Open Floorplan, Quartz Counters, Vaulted Ceiling(s),

Walk-In Closet(s)

Appliances Dishwasher, Range Hood, Refrigerator, Washer/Dryer, Window

# of Fireplaces 1

Fireplaces Gas