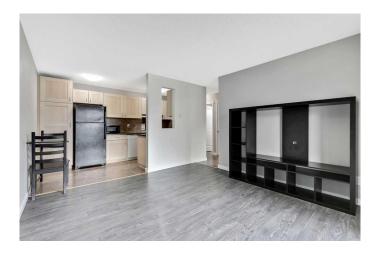

## \$199,900

1 Bedroom, 1.00 Bathroom, 501 sqft Residential on 0.00 Acres

Windsor Park, Calgary, Alberta

Welcome to Unit 306 in "The Belgravia", a well managed concrete construction building with low condo fees, nestled in the conveniently located Inner City community of Windsor Park. Just a few blocks away from Chinook Centre and shopping and amenities along Macleod Trail + with the LRT station, along with the Glenmore Reservoir Off Leash Dog Park, the Elbow River close by and only a 10 minute commute into Downtown. This updated 1 Bedroom, 1 Bathroom condo makes for comfortable, convenient, and affordable inner-city living. Includes an assigned parking stall.

#### Interior

Interior Features See Remarks

Appliances Dishwasher, Electric Stove, Microwave, Range Hood, Refrigerator,

Window Coverings

Heating Baseboard

Cooling None