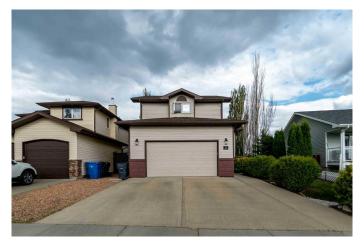

# \$454,900

5 Bedroom, 3.00 Bathroom, 1,351 sqft Residential on 0.11 Acres

SE Southridge, Medicine Hat, Alberta

Great home in the sought after area of Vista in SE Southridge. Ideal for the growing family with 5 bedrooms and 3 baths. Features include a modified walk-out basement, large kitchen with separate dining area, large primary bedroom on the upper level, double attached heated garage and an east facing deck ideal for your morning coffee. Downstairs has 2 bedrooms and a large recreation/family room perfect for entertaining or company. Locate close to schools, parks and a strip mall hosting a pharmacy and doctors office. Central Vac has been plumbed in and only requires the tank and attachments Call today for your private viewing.