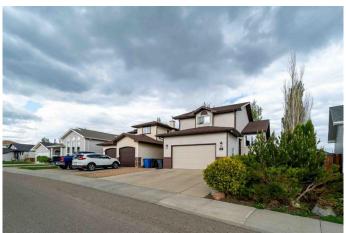

# \$454,900

5 Bedroom, 3.00 Bathroom, 1,351 sqft Residential on 0.11 Acres

SE Southridge, Medicine Hat, Alberta

Great home in the sought after area of Vista in SE Southridge. Ideal for the growing family with 5 bedrooms and 3 baths. Features include a modified walk-out basement, large kitchen with separate dining area, large primary bedroom on the upper level, double attached heated garage and an east facing deck ideal for your morning coffee. Downstairs has 2 bedrooms and a large recreation/family room perfect for entertaining or company. Locate close to schools, parks and a strip mall hosting a pharmacy and doctors office. Central Vac has been plumbed in and only requires the tank and attachments Call today for your private viewing.