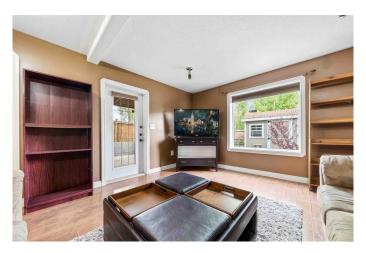

# \$454,900

5 Bedroom, 3.00 Bathroom, 1,351 sqft Residential on 0.11 Acres

SE Southridge, Medicine Hat, Alberta

Great home in the sought after area of Vista in SE Southridge. Ideal for the growing family with 5 bedrooms and 3 baths. Features include a modified walk-out basement, large kitchen with separate dining area, large primary bedroom on the upper level, double attached heated garage and an east facing deck ideal for your morning coffee. Downstairs has 2 bedrooms and a large recreation/family room perfect for entertaining or company. Locate close to schools, parks and a strip mall hosting a pharmacy and doctors office. Central Vac has been plumbed in and only requires the tank and attachments Call today for your private viewing.

### Interior

Interior Features Ceiling Fan(s), Vaulted Ceiling(s)

Appliances Dishwasher, Dryer, Electric Range, Gas Water Heater, Microwave,

Refrigerator, Washer, Window Coverings

Heating Forced Air Cooling Central Air