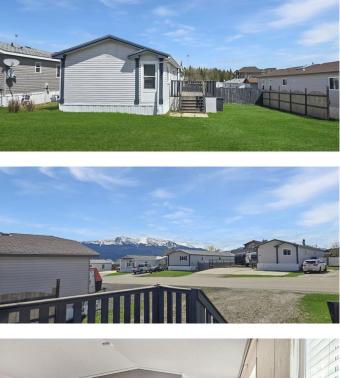

#### \$175,000

3 Bedroom, 2.00 Bathroom, 1,440 sqft Residential on 0.15 Acres

NONE, Grande Cache, Alberta

Looking for single-level living with stunning mountain views? This beautiful home in Phase 6 might be exactly what you're after. Tucked away in a peaceful area with easy access to walking trails, this property offers both tranquility and convenience.

Step inside to an open concept layout that feels bright and welcoming. The spacious U-shaped kitchen flows effortlessly into the dining and living areas, where you'll find built-in shelving and a cozy electric fireplace that adds just the right touch of warmth. The primary bedroom is generously sized, complete with a walk-in closet and a private 4-piece ensuite. Two additional bedrooms and another full bathroom provide plenty of room for family, guests, or a home office setup.

Outside, the large deck is the perfect spot to soak in those breathtaking mountain views. The yard is fully fenced, giving you extra privacy, and there's even a shed for added storage.

Whether you're downsizing, starting fresh, or just craving a quieter lifestyle, this home delivers on space, comfort, and surroundings. Quick possession is available!