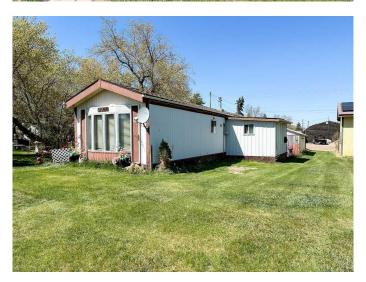

# \$50,000 - 2006 Haviland Street, Donalda

MLS® #A2220878

## \$50,000

3 Bedroom, 1.00 Bathroom, 914 sqft Residential on 0.16 Acres

NONE, Donalda, Alberta

Three bedroom affordable mobile. Situated in Donalda, 25 minutes from Stettler 35 to Camrose. Nice quiet community. This is perfect starter or retire home in nice small town living. Donalda has K-9 school, with restaurant and shops. Newer Hot Water tank and 10 year old furnace.

### **Exterior**

Exterior Features Private Entrance, Private Yard

Lot Description Irregular Lot, Lawn

Roof Asphalt Shingle

Construction Wood Frame

Foundation See Remarks