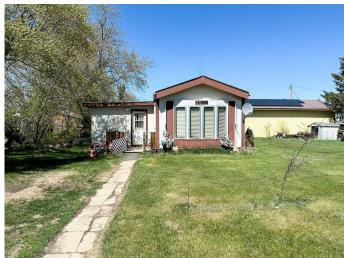

# \$50,000 - 2006 Haviland Street, Donalda

MLS® #A2220878

## \$50,000

3 Bedroom, 1.00 Bathroom, 914 sqft Residential on 0.16 Acres

NONE, Donalda, Alberta

Three bedroom affordable mobile. Situated in Donalda, 25 minutes from Stettler 35 to Camrose. Nice quiet community. This is perfect starter or retire home in nice small town living. Donalda has K-9 school, with restaurant and shops. Newer Hot Water tank and 10 year old furnace.

### **Exterior**

Exterior Features Private Entrance, Private Yard

Lot Description Irregular Lot, Lawn

Roof Asphalt Shingle

Construction Wood Frame

Foundation See Remarks