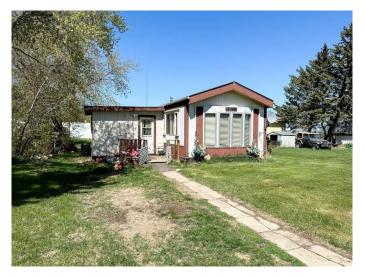

# \$50,000 - 2006 Haviland Street, Donalda

MLS® #A2220878

## \$50,000

3 Bedroom, 1.00 Bathroom, 914 sqft Residential on 0.16 Acres

NONE, Donalda, Alberta

Three bedroom affordable mobile. Situated in Donalda, 25 minutes from Stettler 35 to Camrose. Nice quiet community. This is perfect starter or retire home in nice small town living. Donalda has K-9 school, with restaurant and shops. Newer Hot Water tank and 10 year old furnace.

### **Exterior**

Exterior Features Private Entrance, Private Yard

Lot Description Irregular Lot, Lawn

Roof Asphalt Shingle

Construction Wood Frame

Foundation See Remarks