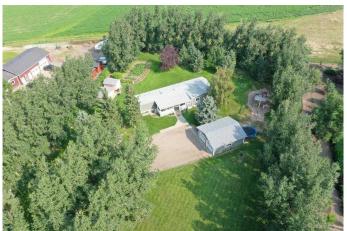

## \$469,000

3 Bedroom, 2.00 Bathroom, 1,466 sqft Residential on 1.53 Acres

NONE, Rural Taber, M.D. of, Alberta

Located west of Taber you'll find peace and quiet on this 1.5 acre parcel. This home features 3 bedrooms, 1.5 bathrooms and a large dining room for family dinners. It's been well cared for and has a new furnace and A/C installed in 2023. There are pvc windows, shingles are 2018, the kitchen has been updated, the bathroom renovated and the detached double garage is wired with 220 amp service. There's also a large garden area, sheds for storage and irrigation water for the yard. Imagine driving up the tree lined driveway to your new home.

#### **Amenities**

Parking Double Garage Detached

# of Garages 2