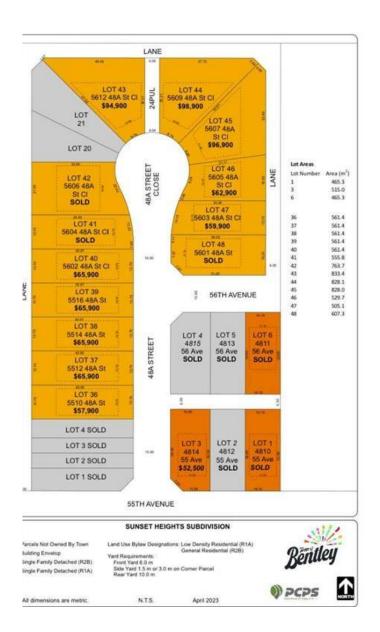

# \$96,900 - Lot 45, 5607 48a Streetclose, Bentley

MLS® #A2220654

# \$96,900

0 Bedroom, 0.00 Bathroom, Land on 0.67 Acres

NONE, Bentley, Alberta

Discover the perfect place to build your dream home in the new, "Sunset Heights Subdivision,― in the Town of Bentley. These residential lots offer picturesque views of the Blindman Valley and Medicine Hills and allow you to enjoy a serene small-town atmosphere, ideal for family living, where you can get to know your neighbor. Located near Gull Lake, 18km from Sylvan Lake, and 24 km to Lacombe, you'II have easy access to swimming, boating, and camping as well as larger community amenities in proximity such as the hospital, and extensive shopping. Bentley's boutique shops, grocery store and K-12 school in town will meet your daily needs. Bike or walk the 3.5km paved path to Aspen Beach Provincial Park or the 4.5 km paved path to Sandy Point Beach, Campground and Boat Launch. Enjoy the vibrant community spirit with facilities such as a skating and hockey rink, curling rink, playgrounds, and major community events such as the annual Bentley Rodeo or the Farmers Market. Each lot is fully serviced to the lot line with water, sewer, 200-amp power services, gas, phone, and cable. Enjoy the convenience of paved streets, curbs, and gutters in this charming well-equipped neighborhood. Come find out why they call Bentley "The Place to Be.―

## **Community Information**

Address Lot 45, 5607 48a Streetclose

Subdivision NONE

City Bentley

County Lacombe County

Province Alberta

Postal Code T0C 0J0