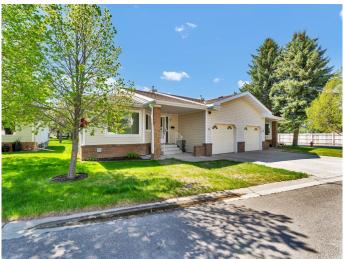

# \$319,900 - 31, 459 Carry Drive Se, Medicine Hat

MLS® #A2220638

## \$319,900

3 Bedroom, 2.00 Bathroom, 1,131 sqft Residential on 0.00 Acres

Ross Glen, Medicine Hat, Alberta

Beautiful 3 bedroom, 2 bath condo situated in the sought after Horizon Village. With a fantastic location, this Village is minutes from shopping, restaurants medical and all immenities. Main floor consists 2 bedrooms, bathroom with jack and jill door off primary bedroom, living room and kitchen/eating area with newer appliances. To add to the tastefulness, there are beautiful maple hardwood floors on the main level which oozes elegance in this fantastic home. Enjoy sitting on the newer deck sipping on your morning coffee on beautiful Medicine Hat summer mornings. Lower level has a family room, 1 bedroom, storage and a 3 pce bath. Come and see this well looked after condo in a fantastic condo village. This may be exactly what you are looking for. AGE RESTRICTIONS IS 50 YEARS OLD