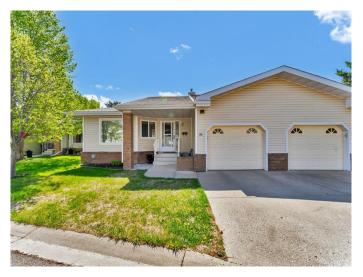

# \$319,900 - 31, 459 Carry Drive Se, Medicine Hat

MLS® #A2220638

## \$319,900

3 Bedroom, 2.00 Bathroom, 1,131 sqft Residential on 0.00 Acres

Ross Glen, Medicine Hat, Alberta

Beautiful 3 bedroom, 2 bath condo situated in the sought after Horizon Village. With a fantastic location, this Village is minutes from shopping, restaurants medical and all immenities. Main floor consists 2 bedrooms, bathroom with jack and jill door off primary bedroom, living room and kitchen/eating area with newer appliances. To add to the tastefulness, there are beautiful maple hardwood floors on the main level which oozes elegance in this fantastic home. Enjoy sitting on the newer deck sipping on your morning coffee on beautiful Medicine Hat summer mornings. Lower level has a family room, 1 bedroom, storage and a 3 pce bath. Come and see this well looked after condo in a fantastic condo village. This may be exactly what you are looking for. AGE RESTRICTIONS IS 50 YEARS OLD