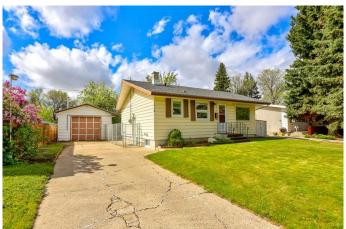

# \$349,900

3 Bedroom, 3.00 Bathroom, 831 sqft Residential on 0.17 Acres

Winston Churchill, Lethbridge, Alberta

This well-maintained 3-bedroom bungalow offers comfort, functionality, and great potential. Step into a bright living room featuring beautiful hardwood floors that extend into the two upstairs bedrooms, adding warmth and character to the home. Downstairs, the spacious basement presents exciting suite potentialâ€"perfect for extended family or future rental income. Enjoy the outdoors in the private backyard surrounded by mature trees, ideal for relaxing or entertaining on the ground-level concrete patio with pergola. A 25x15 sq ft detached garage provides ample storage or workspace, with additional parking available behind the garage. Located in a quiet street in a central north side location.

#### **Amenities**

Parking Spaces 4

Parking Garage Door Opener, Heated Garage, Single Garage Detached,

Additional Parking, Concrete Driveway