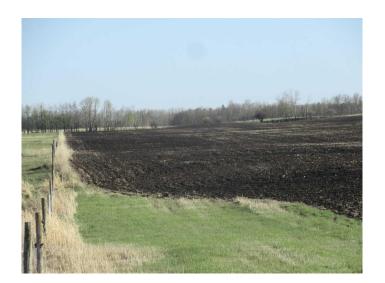

### \$1,049,000

0 Bedroom, 0.00 Bathroom, Agri-Business on 138.04 Acres

NONE, Rural Red Deer County, Alberta

Gently rolling, black soil zone farmland, fully cultivated and fenced with approximately 40 acres ready for seeding and all of the balance seeded to grass. 1 mile from Glennifer Lake Reservoir, and 3 miles from Spruceview.