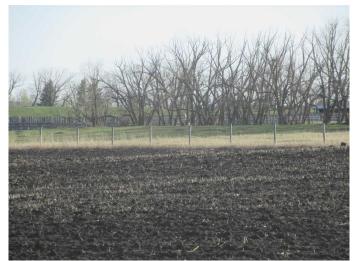

### \$1,049,000

0 Bedroom, 0.00 Bathroom, Agri-Business on 138.04 Acres

NONE, Rural Red Deer County, Alberta

Gently rolling, black soil zone farmland, fully cultivated and fenced with approximately 40 acres ready for seeding and all of the balance seeded to grass. 1 mile from Glennifer Lake Reservoir, and 3 miles from Spruceview.