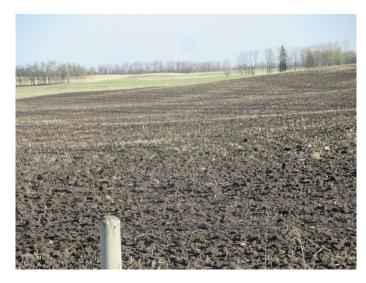

### \$1,049,000

0 Bedroom, 0.00 Bathroom, Agri-Business on 138.04 Acres

NONE, Rural Red Deer County, Alberta

Gently rolling, black soil zone farmland, fully cultivated and fenced with approximately 40 acres ready for seeding and all of the balance seeded to grass. 1 mile from Glennifer Lake Reservoir, and 3 miles from Spruceview.