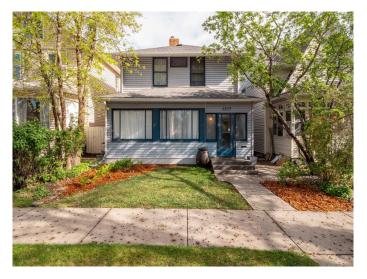

# \$375,000 - 1217 6 Avenue S, Lethbridge

MLS® #A2220467

#### \$375,000

3 Bedroom, 1.00 Bathroom, 1,436 sqft Residential on 0.07 Acres

London Road, Lethbridge, Alberta

Charming character home located in London Road! The house has had MANY updates through the years without losing its character. Upstairs has a total of three bedrooms, primary bedroom boasts a walk in closet, and one of the bedrooms has a loft. Upstairs you will also find a 4 piece bathroom. The main floor features an enclosed porch, massive living room, large dining room, and kitchen. The backyard is beautifully landscaped - with a "berry patch―, a pear tree, a little 'bee bed' with echinacea, bees balm, sage and rosemary. Make this private yard your own personal oasis. There is a back lane, and a detached single car garage- garage door is not powered, but power(with permit) was pulled to the garage 2020. This property is located on 6th Ave but is a very quiet house - you will not hear the traffic from inside or in the backyard. Walking distance to London road market, the Yates Memorial theatre, restaurants, churches, shopping and schools. Call your REALTOR® today, you don't want to miss out on this gem of a property!

Built in 1910