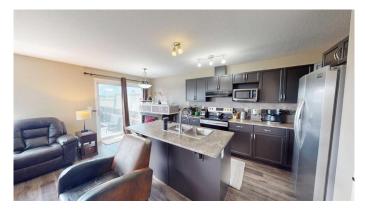

## \$2,200

3 Bedroom, 2.00 Bathroom, 1,172 sqft Rental on 0.00 Acres

Crystal Landing, Grande Prairie, Alberta

3 bed 1.5 bath townhouse in Crystal Landing! Open concept living dining and kitchen area with a large island. Half bathroom located on the main floor. 3 bedrooms and 1 full bathroom located upstairs. Primary bedroom features dual closets and a walk-through to the bathroom. Fully fenced backyard with a shed. Unfinished basement. Single car attached garage is insulated and unheated. Utilities not included. Application required prior to viewing.

| Province<br>Postal Code | Alberta<br>T8X0K2                                                             |  |
|-------------------------|-------------------------------------------------------------------------------|--|
| Amenities               |                                                                               |  |
| Parking                 | Single Garage Attached                                                        |  |
| Interior                |                                                                               |  |
| Appliances              | Dishwasher, Microwave Hood Fan, Oven, Refrigerator, Stove(s),<br>Washer/Dryer |  |
| Exterior                |                                                                               |  |
| Roof                    | Asphalt Shingle                                                               |  |
| Additional Information  |                                                                               |  |
| Date Listed             | May 12th, 2025                                                                |  |
| Days on Market          | 2                                                                             |  |
| Listing Details         |                                                                               |  |
| Listing Office          | Grassroots Realty Group Ltd.                                                  |  |