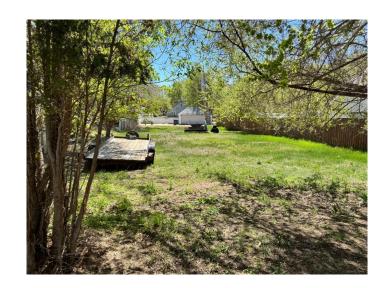

### \$85,000

0 Bedroom, 0.00 Bathroom, Land on 0.15 Acres

River Flats, Medicine Hat, Alberta

Great location to built a small shop or maybe a revenue property