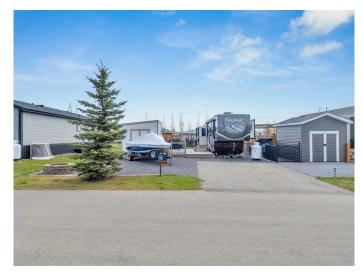

## \$129,000

0 Bedroom, 0.00 Bathroom, Land on 0.10 Acres

Sandy Point, Rural Lacombe County, Alberta

Welcome to Unit #110, 41019 Range Road 11, a premium, fully serviced lot in the highly sought-after Sandy Point Resort on Gull Lake. Whether you're dreaming of peaceful weekend getaways or a full-season escape, this 4,276 sq ft lot is turnkey and ready to goâ€"all you need is your own RV!

This lot comes fully equipped for comfortable, carefree living. Enjoy a spacious private patio, ideal for relaxing or entertaining outdoors. A large storage shed with a golf cart door keeps all your lake toys and gear secure and organized.

Located in one of Alberta's most desirable lake communities, Sandy Point Resort offers a gated lifestyle packed with amenities: a full-service marina, scenic bike trails, playgrounds, laundry and shower facilities, a community fire pit, and a seasonal restaurant with a rooftop patio. A brand-new 12-hole golf course is coming soon, complementing the existing driving range. You're also just minutes from Bentley, Lacombe, and Sylvan Lake, with access to local greenhouses, berry farms, and year-round activities.