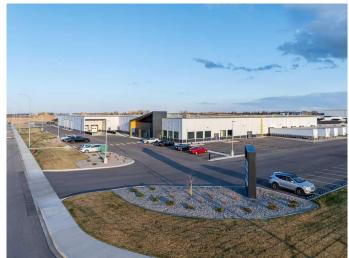

## \$17,500,000

0 Bedroom, 0.00 Bathroom, Commercial on 6.84 Acres

Sherring Industrial Park, Lethbridge, Alberta

Presenting an exclusive opportunity for an investor to acquire a rarely available 103,788 sf freestanding industrial warehouse building on 6.84 acres, at the corner of 36 Street and 37 Avenue in the heart of the Sherring Industrial Park. The property's current tenant WG Pro-Manufacturing Inc is a co-pack for one of Lethbridge's major local food processors. As a large-format single-user of the Outpost Warehouse property, WG Pro-Manufacturing Inc. is a growth business. There are six years of the lease term remaining, with rent increases every two years. The Net Operating Income for the Outpost Warehouse is \$1,080,000 (2025). There is the value-add opportunity to increase revenue by up to \$75,600 per year through the newly packed gravel parking available on the east side of the building.

The extra land has been allocated for up to 42 semi trailers at a rate of \$150 per month per stall. Please connect with Doug Mereska for pricing guidelines.

Built in 2023