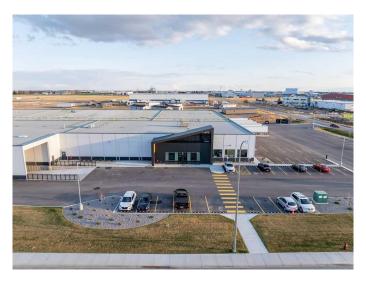

## \$17,500,000

0 Bedroom, 0.00 Bathroom, Commercial on 6.84 Acres

Sherring Industrial Park, Lethbridge, Alberta

Presenting an exclusive opportunity for an investor to acquire a rarely available 103,788 sf freestanding industrial warehouse building on 6.84 acres, at the corner of 36 Street and 37 Avenue in the heart of the Sherring Industrial Park. The property's current tenant WG Pro-Manufacturing Inc is a co-pack for one of Lethbridge's major local food processors. As a large-format single-user of the Outpost Warehouse property, WG Pro-Manufacturing Inc. is a growth business. There are six years of the lease term remaining, with rent increases every two years. The Net Operating Income for the Outpost Warehouse is \$1,080,000 (2025). There is the value-add opportunity to increase revenue by up to \$75,600 per year through the newly packed gravel parking available on the east side of the building.

The extra land has been allocated for up to 42 semi trailers at a rate of \$150 per month per stall. Please connect with Doug Mereska for pricing guidelines.

Built in 2023