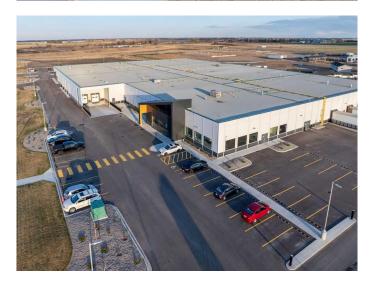

## \$17,500,000

0 Bedroom, 0.00 Bathroom, Commercial on 6.84 Acres

Sherring Industrial Park, Lethbridge, Alberta

Presenting an exclusive opportunity for an investor to acquire a rarely available 103,788 sf freestanding industrial warehouse building on 6.84 acres, at the corner of 36 Street and 37 Avenue in the heart of the Sherring Industrial Park. The property's current tenant WG Pro-Manufacturing Inc is a co-pack for one of Lethbridge's major local food processors. As a large-format single-user of the Outpost Warehouse property, WG Pro-Manufacturing Inc. is a growth business. There are six years of the lease term remaining, with rent increases every two years. The Net Operating Income for the Outpost Warehouse is \$1,080,000 (2025). There is the value-add opportunity to increase revenue by up to \$75,600 per year through the newly packed gravel parking available on the east side of the building.

The extra land has been allocated for up to 42 semi trailers at a rate of \$150 per month per stall. Please connect with Doug Mereska for pricing guidelines.

Built in 2023