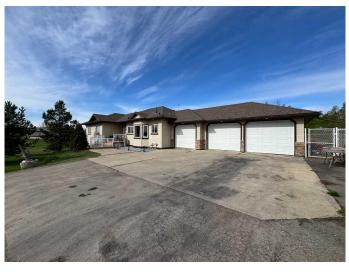

### \$810,000

6 Bedroom, 3.00 Bathroom, 1,525 sqft Residential on 2.53 Acres

Sunrise Estates., Rural Grande Prairie No. 1, County of, Alberta

Welcome to "Sunrise Edge"\*\*\*5 min from City Limits, Bungalow, 2.5 Acres, CR5 zoning, City Water installed 2024\*\*\*Fully developed, landscaped, fenced\*\*\*Open concept\*\*\*Immaculate condition\*\*\*Massive west facing deck, with patio underneath\*\*\*Main floor laundry\*\*\*Walkout basement, plumbing installed for a wet bar or suite\*\*\*3 beds 2 baths main level, 3 beds 1 bath basement\*\*\*Gas fireplace living room, wood stove basement\*\*\*Many windows on both levels for natural light\*\*\*Fibre internet\*\*\*Gate on both sides of the house to the yard, plus a sliding gate for parking an RV\*\*\*Upgrades 2025: New Refrigerator, Dishwasher, 2024: New Furnace, 2022: Hot Water Tank, 2021: Septic Mound\*\*\*Negotiable items include: most furniture (see virtual walkthrough), two TVs, snowblower, electric snow shovel, seacan, tractor, zero turn mower, cinderblocks, ladder, gas powered pump, air compressor\*\*\*Update Jun 3: Garage is getting painted!

# **Community Information**

| A ddraea                                                                       | 2101 111 Street                                                                                                                                                                                                                                                                                                 |
|--------------------------------------------------------------------------------|-----------------------------------------------------------------------------------------------------------------------------------------------------------------------------------------------------------------------------------------------------------------------------------------------------------------|
| Address                                                                        | 3104 111 Street                                                                                                                                                                                                                                                                                                 |
| Subdivision                                                                    | Sunrise Estates.                                                                                                                                                                                                                                                                                                |
| City                                                                           | Rural Grande Prairie No. 1, County of                                                                                                                                                                                                                                                                           |
| County                                                                         | Grande Prairie No. 1, County of                                                                                                                                                                                                                                                                                 |
| Province                                                                       | Alberta                                                                                                                                                                                                                                                                                                         |
| Postal Code                                                                    | T8W5B5                                                                                                                                                                                                                                                                                                          |
| Amenities                                                                      |                                                                                                                                                                                                                                                                                                                 |
| Parking                                                                        | Heated Garage, Parking Pad, RV Access/Parking, Gravel Driveway,<br>Triple Garage Attached                                                                                                                                                                                                                       |
| # of Garages                                                                   | 3                                                                                                                                                                                                                                                                                                               |
| Interior                                                                       |                                                                                                                                                                                                                                                                                                                 |
| Interior Features                                                              |                                                                                                                                                                                                                                                                                                                 |
| Interior Features                                                              | Breakfast Bar, Ceiling Fan(s), Central Vacuum, Closet Organizers,<br>Double Vanity, Jetted Tub, Open Floorplan, Quartz Counters, Storage,<br>Sump Pump(s), Vinyl Windows, Walk-In Closet(s)                                                                                                                     |
| Appliances                                                                     | Double Vanity, Jetted Tub, Open Floorplan, Quartz Counters, Storage,                                                                                                                                                                                                                                            |
|                                                                                | Double Vanity, Jetted Tub, Open Floorplan, Quartz Counters, Storage,<br>Sump Pump(s), Vinyl Windows, Walk-In Closet(s)<br>Dishwasher, Electric Stove, Microwave Hood Fan, Refrigerator,                                                                                                                         |
| Appliances                                                                     | Double Vanity, Jetted Tub, Open Floorplan, Quartz Counters, Storage,<br>Sump Pump(s), Vinyl Windows, Walk-In Closet(s)<br>Dishwasher, Electric Stove, Microwave Hood Fan, Refrigerator,<br>Washer/Dryer                                                                                                         |
| Appliances<br>Heating                                                          | Double Vanity, Jetted Tub, Open Floorplan, Quartz Counters, Storage,<br>Sump Pump(s), Vinyl Windows, Walk-In Closet(s)<br>Dishwasher, Electric Stove, Microwave Hood Fan, Refrigerator,<br>Washer/Dryer<br>Forced Air, Natural Gas                                                                              |
| Appliances<br>Heating<br>Cooling                                               | Double Vanity, Jetted Tub, Open Floorplan, Quartz Counters, Storage,<br>Sump Pump(s), Vinyl Windows, Walk-In Closet(s)<br>Dishwasher, Electric Stove, Microwave Hood Fan, Refrigerator,<br>Washer/Dryer<br>Forced Air, Natural Gas<br>Central Air                                                               |
| Appliances<br>Heating<br>Cooling<br>Fireplace                                  | Double Vanity, Jetted Tub, Open Floorplan, Quartz Counters, Storage,<br>Sump Pump(s), Vinyl Windows, Walk-In Closet(s)<br>Dishwasher, Electric Stove, Microwave Hood Fan, Refrigerator,<br>Washer/Dryer<br>Forced Air, Natural Gas<br>Central Air<br>Yes                                                        |
| Appliances<br>Heating<br>Cooling<br>Fireplace<br># of Fireplaces               | Double Vanity, Jetted Tub, Open Floorplan, Quartz Counters, Storage,<br>Sump Pump(s), Vinyl Windows, Walk-In Closet(s)<br>Dishwasher, Electric Stove, Microwave Hood Fan, Refrigerator,<br>Washer/Dryer<br>Forced Air, Natural Gas<br>Central Air<br>Yes<br>2                                                   |
| Appliances<br>Heating<br>Cooling<br>Fireplace<br># of Fireplaces<br>Fireplaces | Double Vanity, Jetted Tub, Open Floorplan, Quartz Counters, Storage,<br>Sump Pump(s), Vinyl Windows, Walk-In Closet(s)<br>Dishwasher, Electric Stove, Microwave Hood Fan, Refrigerator,<br>Washer/Dryer<br>Forced Air, Natural Gas<br>Central Air<br>Yes<br>2<br>Gas, Living Room, Basement, Wood Burning Stove |