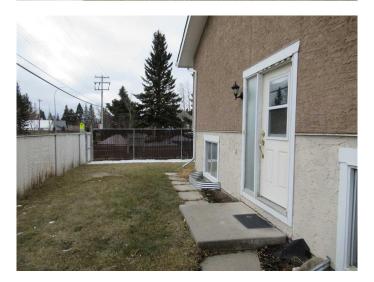

## **Exterior**

Exterior Features Balcony, Private Entrance

Lot Description Back Yard, Corner Lot

Roof Asphalt Shingle

Construction Stucco

Foundation Poured Concrete