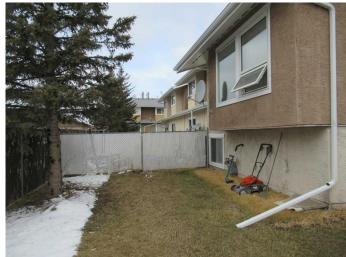

## **Exterior**

Exterior Features Balcony, Private Entrance

Lot Description Back Yard, Corner Lot

Roof Asphalt Shingle

Construction Stucco

Foundation Poured Concrete