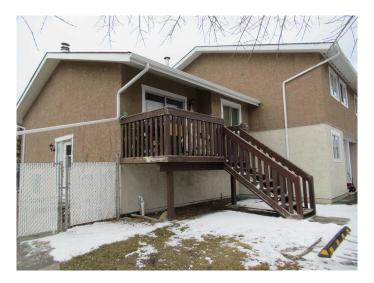

## \$135,000

1 Bedroom, 1.00 Bathroom, 574 sqft Residential on 0.00 Acres

NONE, Sundre, Alberta

Great little starter condo in the heart of Sundre, easy access to all amenities and close to the great outdoors of the west country. Great hunting, fishing, camping, hiking and biking in the area. This little condo is a great place to get started on home ownership or add it to your rental portfolio.

## **Exterior**

Exterior Features Balcony, Private Entrance

Lot Description Back Yard, Corner Lot

Roof Asphalt Shingle

Construction Stucco

Foundation Poured Concrete