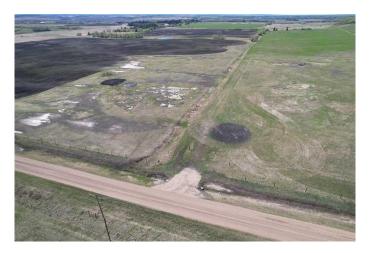

#### \$289,900

0 Bedroom, 0.00 Bathroom, Land on 6.00 Acres

NONE, Rural Grande Prairie No. 1, County of, Alberta

Calling all animal lovers and hobby farmers, this 6-acre parcel in the beautiful Saddle Hills is already cleared, partially fenced, and ready for your rural lifestyle. With stunning views of the rolling Saddle Hills and plenty of open space, this property is a dream come true for anyone looking to enjoy country life with their animals by their side.

Zoned CR5, this acreage is ideal for a small-scale farm, home-based business, or simply a peaceful retreat with room to roam. The hard work is already done, just bring your building plans, animals, and vision for the future.

Whether you're looking for wide-open skies, gorgeous views, or a functional start to your acreage goals, this property checks all the boxes. Don't miss your chance to own a piece of paradise in Northern Alberta.