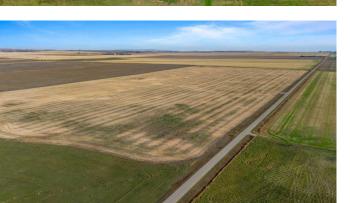

#### \$90,000

0 Bedroom, 0.00 Bathroom, Land on 1.88 Acres

NONE, Rural Vulcan County, Alberta

Beautiful 1.88 acres land with spectacular mountain views. A perfect place to make your own!

| MLS® #    | A2219676         |
|-----------|------------------|
| Price     | \$90,000         |
| Bathrooms | 0.00             |
| Acres     | 1.88             |
| Туре      | Land             |
| Sub-Type  | Residential Land |
| Status    | Active           |
|           |                  |

# Exterior

| Lot Description | Cleared, Level, Views |
|-----------------|-----------------------|
|-----------------|-----------------------|