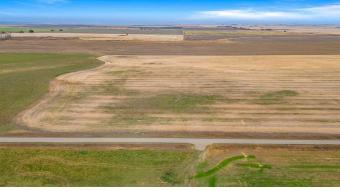

#### \$90,000

0 Bedroom, 0.00 Bathroom, Land on 1.88 Acres

NONE, Rural Vulcan County, Alberta

Beautiful 1.88 acres land with spectacular mountain views. A perfect place to make your own!

| MLS® #    | A2219676         |
|-----------|------------------|
| Price     | \$90,000         |
| Bathrooms | 0.00             |
| Acres     | 1.88             |
| Туре      | Land             |
| Sub-Type  | Residential Land |
| Status    | Active           |
|           |                  |

# Exterior

| Lot Description | Cleared, Level, Views |
|-----------------|-----------------------|
|-----------------|-----------------------|