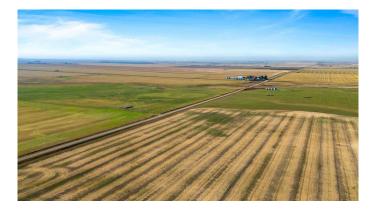

#### \$90,000

0 Bedroom, 0.00 Bathroom, Land on 1.88 Acres

NONE, Rural Vulcan County, Alberta

Beautiful 1.88 acres land with spectacular mountain views. A perfect place to make your own!

| MLS® #    | A2219676         |
|-----------|------------------|
| Price     | \$90,000         |
| Bathrooms | 0.00             |
| Acres     | 1.88             |
| Туре      | Land             |
| Sub-Type  | Residential Land |
| Status    | Active           |
|           |                  |

# Exterior

| Lot Description | Cleared, Level, Views |
|-----------------|-----------------------|
|-----------------|-----------------------|