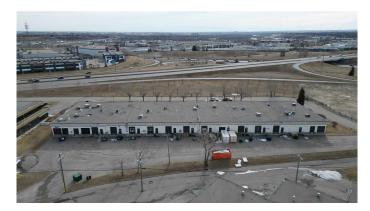

# \$615,000 - 6161 6 Street Se, Calgary

MLS® #A2219602

#### \$615,000

0 Bedroom, 0.00 Bathroom, Commercial on 0.00 Acres

Manchester Industrial, Calgary, Alberta

HIGHLIGHTS

- Professionally managed building
- Fronting onto Blackfoot Trail accessed from 58th Avenue SE
- Accessible South Central location provides quick access major traffic corridors
- Excellent opportunity for an owner user occupied by a month to month Tenant

- Development includes large reception showroom, 2 private office, 2 washrooms, storage balance open warehouse

Prime

south central location, rare small bay with dock loading, South Central location fronting onto Blackfoot Trail just off 58th Avenue minutes from Glenmore Trail providing access to major transportation corridors, current Tenant's Month to Month