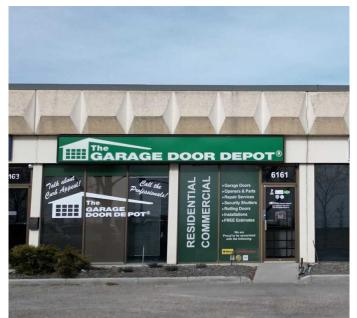

# \$615,000 - 6161 6 Street Se, Calgary

MLS® #A2219602

#### \$615,000

0 Bedroom, 0.00 Bathroom, Commercial on 0.00 Acres

Manchester Industrial, Calgary, Alberta

HIGHLIGHTS

- Professionally managed building
- Fronting onto Blackfoot Trail accessed from 58th Avenue SE
- Accessible South Central location provides quick access major traffic corridors
- Excellent opportunity for an owner user occupied by a month to month Tenant

- Development includes large reception showroom, 2 private office, 2 washrooms, storage balance open warehouse

Prime

south central location, rare small bay with dock loading, South Central location fronting onto Blackfoot Trail just off 58th Avenue minutes from Glenmore Trail providing access to major transportation corridors, current Tenant's Month to Month