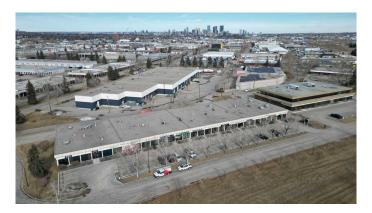

# \$615,000 - 6161 6 Street Se, Calgary

MLS® #A2219602

#### \$615,000

0 Bedroom, 0.00 Bathroom, Commercial on 0.00 Acres

Manchester Industrial, Calgary, Alberta

HIGHLIGHTS

- Professionally managed building
- Fronting onto Blackfoot Trail accessed from 58th Avenue SE
- Accessible South Central location provides quick access major traffic corridors
- Excellent opportunity for an owner user occupied by a month to month Tenant

- Development includes large reception showroom, 2 private office, 2 washrooms, storage balance open warehouse

Prime

south central location, rare small bay with dock loading, South Central location fronting onto Blackfoot Trail just off 58th Avenue minutes from Glenmore Trail providing access to major transportation corridors, current Tenant's Month to Month