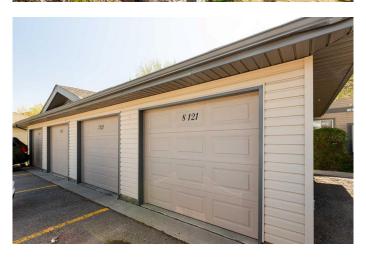

## \$249,900

2 Bedroom, 1.00 Bathroom, 968 sqft Residential on 0.00 Acres

Copperwood, Lethbridge, Alberta

Check out this immaculate, upper level condo in Copperwood, with a single detached garage! Featuring 2 bedrooms, one full bathroom, a spacious kitchen with lots of countertop space, an eating bar, extra large dining area and a bright living room. An open concept with plenty of updates including paint, trim, light fixtures, the hot water tank and beautiful vinyl plank flooring though out! There's in suite laundry, pantry space, extra hallway storage and a deck with an additional storage room. This unit is in a very quiet location facing a greenspace with plenty of sunshine in the main living area. There's trees outside every window! This unit is ideal for students, first time buyers or those looking to downsize. Close to schools, shopping, restaurants and more! This is a fantastic property!

#### **Amenities**

Amenities Other

Parking Spaces 2

Parking Single Garage Detached

# of Garages 1